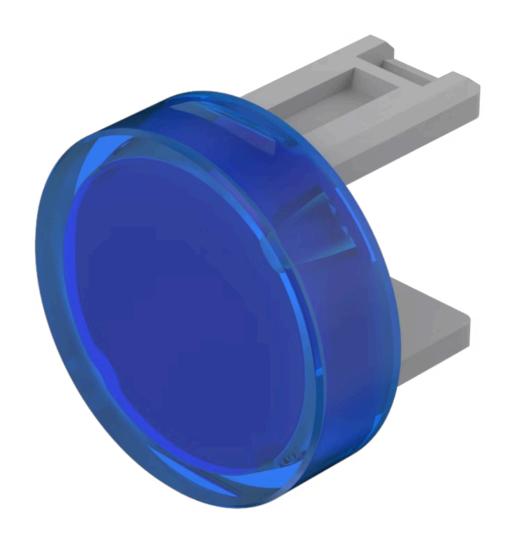

# 31-931.6 Lens

|  |  | C. |  |  |  |
|--|--|----|--|--|--|
|  |  |    |  |  |  |
|  |  |    |  |  |  |

**Product Status:** Not Recommended for new design

**FRONT** 

Front form: Round

#### **OPERATING-/INDICATION PART**

Lens colour: Blue

Lens material: Plastic

Lens illumination: Illuminated

Lens shape: Flush

**Lens optics:** translucent

#### **OTHER**

Short Description: Lens, Ø 15.8 mm, Illuminated, Blue, Flush, Plastic

**Dimension:** Ø 15.8 mm

Product attributes:

Not recommended for film insert