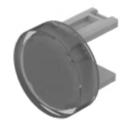

# 31-931.9 Lens

| PR | OD | UCT | RAN | IGE |
|----|----|-----|-----|-----|
|    |    |     |     |     |
|    |    |     |     |     |

Product Status: Not Recommended for new design

**FRONT** 

Front form: Round

#### **OPERATING-/INDICATION PART**

Lens colour: White

Lens material: Plastic

Lens illumination: Illuminated

Lens shape: Flush

**Lens optics:** translucent

#### **OTHER**

**Short Description:** Lens, Ø 15.8 mm, Illuminated, White, Flush, Plastic

**Dimension:** Ø 15.8 mm

Product attributes:

Not recommended for film insert