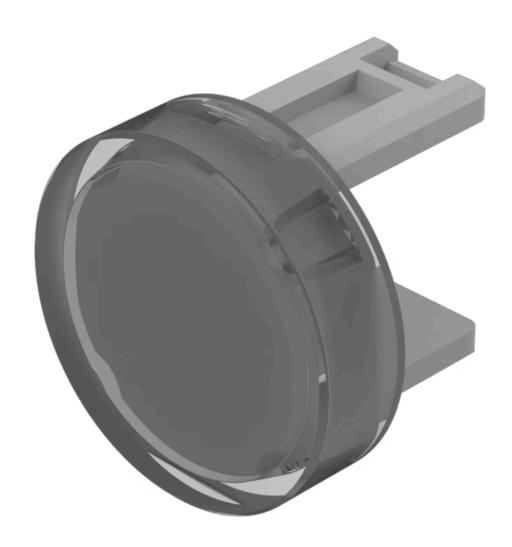

# 31-931.9 Lens

| PR | OD | UCT | RAN | IGE |
|----|----|-----|-----|-----|
|    |    |     |     |     |
|    |    |     |     |     |

Product Status: Not Recommended for new design

**FRONT** 

Front form: Round

#### **OPERATING-/INDICATION PART**

Lens colour: White

Lens material: Plastic

Lens illumination: Illuminated

Lens shape: Flush

**Lens optics:** translucent

#### **OTHER**

**Short Description:** Lens, Ø 15.8 mm, Illuminated, White, Flush, Plastic

**Dimension:** Ø 15.8 mm

Product attributes:

Not recommended for film insert