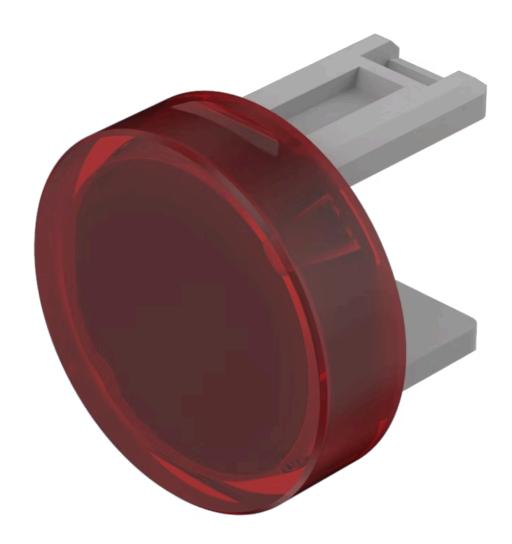

**FRONT** 

Front form: Round

### **OPERATING-/INDICATION PART**

Lens colour: Red

Lens material: Plastic

Lens illumination: Illuminated

Lens shape: Flush

Lens optics: transparent

#### **OTHER**

**Short Description:** Lens, Ø 15.8 mm, Illuminated, Red, Flush, Plastic

**Dimension:** Ø 15.8 mm