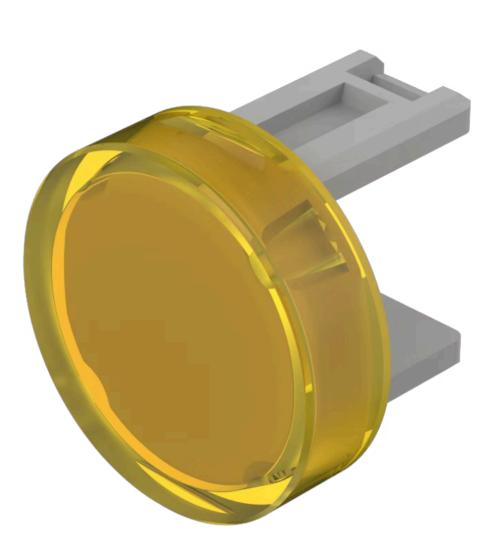

# 31-933.4 Lens

| PRO   | DUC | ΤΡΔ   | NGE |
|-------|-----|-------|-----|
| 1 110 | 200 | 1 110 |     |

**Product Status:** 

Not Recommended for new design

#### FRONT

Front form:

Round

| OPERATING-/INDICATION PART |         |  |
|----------------------------|---------|--|
| Lens colour:               | Yellow  |  |
| Lens material:             | Plastic |  |

| Lens illumination: | Illuminated |
|--------------------|-------------|
| Lens shape:        | Flush       |
| Lens optics:       | transparent |

#### **OTHER**

Short Description:

Lens, Ø 15.8 mm, Illuminated, Yellow, Flush, Plastic

Dimension:

Ø 15.8 mm