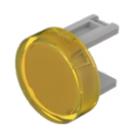

# 31-933.4 Lens

| PRO   | DUC | ΤΡΔ   | NGE |
|-------|-----|-------|-----|
| 1 110 | 200 | 1 110 |     |

**Product Status:** 

Not Recommended for new design

#### FRONT

Front form:

Round

| OPERATING-/INDICATION PART |         |  |
|----------------------------|---------|--|
| Lens colour:               | Yellow  |  |
| Lens material:             | Plastic |  |

| Lens illumination: | Illuminated |
|--------------------|-------------|
| Lens shape:        | Flush       |
| Lens optics:       | transparent |

#### **OTHER**

Short Description:

Lens, Ø 15.8 mm, Illuminated, Yellow, Flush, Plastic

Dimension:

Ø 15.8 mm