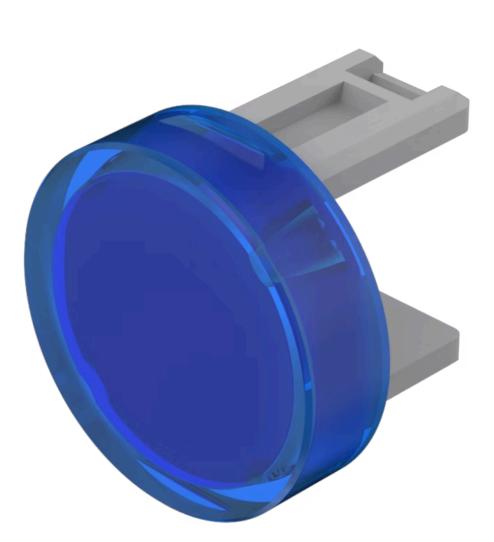

# 31-933.6 Lens

#### FRONT

Front form:

Round

| OPERATIN | IG-/INDICA | <b>TION PART</b> |
|----------|------------|------------------|

| Lens colour:       | Blue        |
|--------------------|-------------|
| Lens material:     | Plastic     |
| Lens illumination: | Illuminated |
| Lens shape:        | Flush       |
| Lens optics:       | transparent |

#### **OTHER**

Short Description:

Lens, Ø 15.8 mm, Illuminated, Blue, Flush, Plastic

Dimension:

Ø 15.8 mm