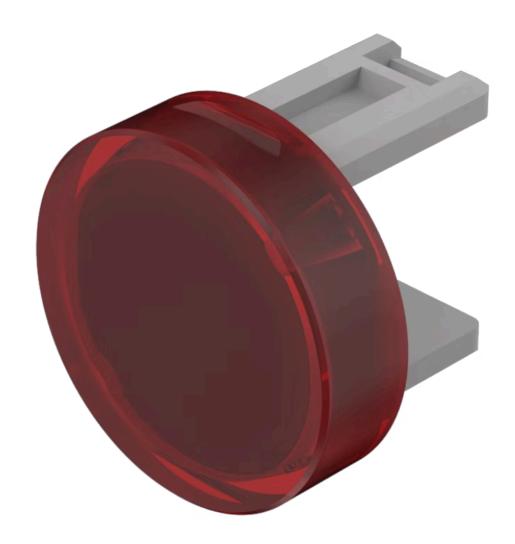

## 31-935.2 Lens

| PRODUCT RANGE              |                                |
|----------------------------|--------------------------------|
| Product Status:            | Not Recommended for new design |
|                            |                                |
| FRONT                      |                                |
| Front form:                | Round                          |
|                            |                                |
| OPERATING-/INDICATION PART |                                |
| Lens colour:               | Red                            |
| Lens material:             | Plastic                        |
| Lens illumination:         | Illuminated                    |
| Lens shape:                | Flush                          |
| Lens optics:               | transparent                    |
|                            |                                |
| MECHANICAL CHARACTERISTICS |                                |
| Weight:                    | 0.001 kg                       |
|                            |                                |
| CERTIFICATE                |                                |
| REACH:                     | REACH compliant                |

## **OTHER**

RoHS:

**Short Description:** Lens, Ø 15.8 mm, Illuminated, Red, Flush, Plastic

RoHS compliant

**Dimension:** Ø 15.8 mm

Product attributes:

Not recommended for film insert