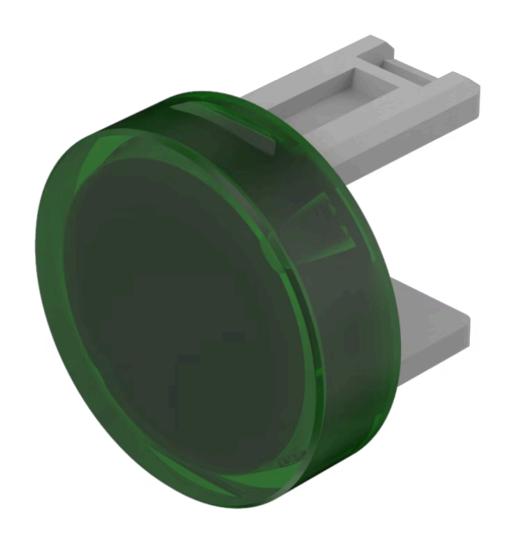

Front form: Round

#### **OPERATING-/INDICATION PART**

Lens colour: Green

Lens material: Plastic

Lens illumination: Illuminated

Lens shape: Flush

Lens optics: transparent

#### **OTHER**

Short Description: Lens, Ø 15.8 mm, Illuminated, Green, Flush, Plastic

**Dimension:** Ø 15.8 mm

Product attributes:

Not recommended for film insert