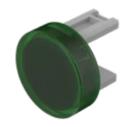

Front form: Round

#### **OPERATING-/INDICATION PART**

Lens colour: Green

Lens material: Plastic

Lens illumination: Illuminated

Lens shape: Flush

Lens optics: transparent

#### **OTHER**

Short Description: Lens, Ø 15.8 mm, Illuminated, Green, Flush, Plastic

**Dimension:** Ø 15.8 mm

Product attributes:

Not recommended for film insert