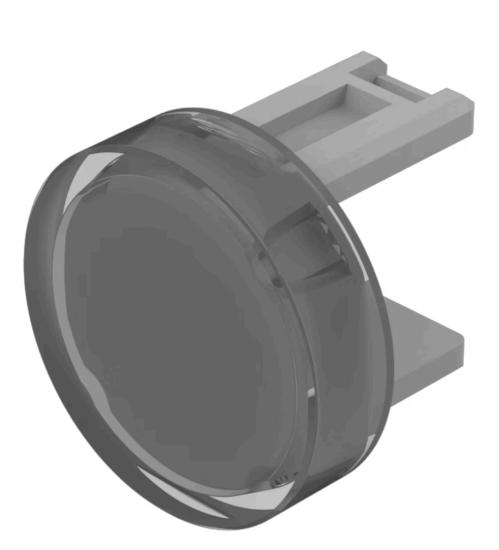

# 31-935.7 Lens

#### FRONT

| Front form: | Round |
|-------------|-------|
| Front form: | Round |

#### **OPERATING-/INDICATION PART**

| Lens colour:       | Colourless  |
|--------------------|-------------|
| Lens material:     | Plastic     |
| Lens illumination: | Illuminated |
| Lens shape:        | Flush       |
| Lens optics:       | transparent |

#### **MECHANICAL CHARATERISTIC**

| Weight:            | 0.001 kg                 |
|--------------------|--------------------------|
| CERTIFICATE        |                          |
| REACH:             | REACH compliant          |
| RoHS:              | RoHS compliant           |
|                    |                          |
| OTHER              |                          |
| Short Description: | Lens, Ø 15.8 mm, Illumir |

| Short Description:  | Lens, Ø 15.8 mm, Illuminated, Colourless, Flush, Plastic |
|---------------------|----------------------------------------------------------|
| Dimension:          | Ø 15.8 mm                                                |
| Product attributes: | Not recommended for film insert                          |