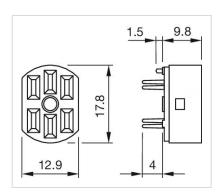

# PCB plug-in base

31-942



Image not available





## 31-942 PCB plug-in base

### **PRODUCT RANGE**

Product Status: Not Recommended for new design

#### **MECHANICAL CHARACTERISTICS**

Terminal: PCB terminal

Weight: 0.002 kg

#### **OTHER**

**Short Description:** PCB plug-in base, Plastic, heat-resistant and self-extinguishing, PCB terminal,

Axial

Titel Accessory: PCB plug-in base

Material: Plastic, heat-resistant and self-extinguishing

**Product attributes:** For snap-action switching element 2.8 mm

Pins: Axial

Component layouts:



A = Axial socket

B = Drilling-/occupancy plan (component side)

C = non-metallic

D = for central mounting with M2 screw, if desired

## Dimension drawings:



for Part No. 31-942