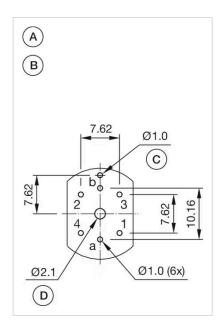

**Product attributes:** For snap-action switching element 2.8 mm

Pins: Axial

Component layouts:

A = Axial socket

B = Drilling-/occupancy plan (component side)

C = non-metallic

D = for central mounting with M2 screw, if desired

## Dimension drawings:

for Part No. 31-942