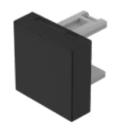

#### **OPERATING-/INDICATION PART**

Lens colour: Black

Lens material: Plastic

Lens illumination: Non illuminated

Lens shape: Flush

**Lens optics:** opaque

## **OTHER**

**Short Description:** Lens, 15.3 mm x 15.3 mm, Non illuminated, Black, Flush, Plastic

**Dimension:** 15.3 mm x 15.3 mm