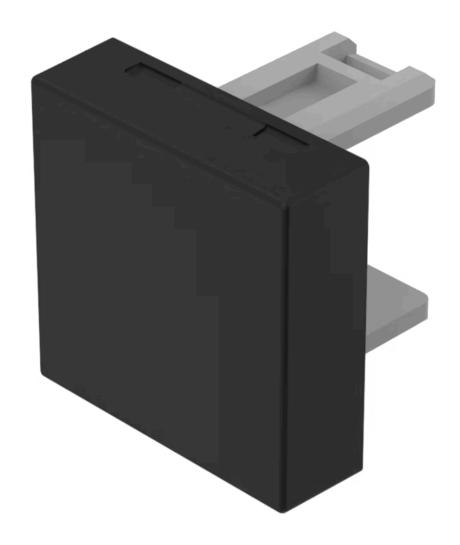

#### **OPERATING-/INDICATION PART**

Lens colour: Black

Lens material: Plastic

Lens illumination: Non illuminated

Lens shape: Flush

**Lens optics:** opaque

## **OTHER**

**Short Description:** Lens, 15.3 mm x 15.3 mm, Non illuminated, Black, Flush, Plastic

**Dimension:** 15.3 mm x 15.3 mm