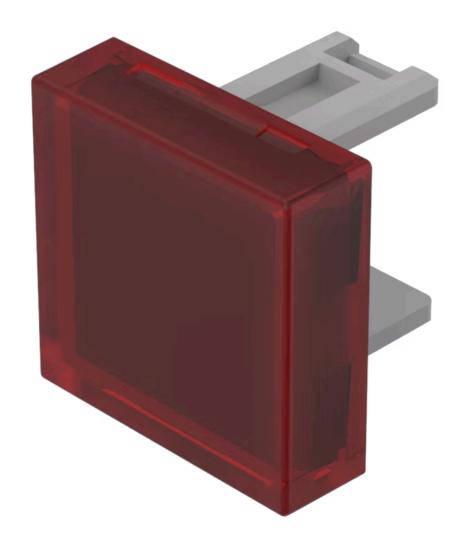

## 31-951.2 Lens

| FRONT                    |             |  |
|--------------------------|-------------|--|
| Front form:              | Square      |  |
|                          |             |  |
| OPERATING-/INDICATION PA | RT          |  |
| Lens colour:             | Red         |  |
| Lens material:           | Plastic     |  |
| Lens illumination:       | Illuminated |  |
| Lens shape:              | Flush       |  |
| Lens optics:             | translucent |  |
|                          |             |  |
| MECHANICAL CHARATERIST   | IC          |  |
| Weight:                  | 0.001 kg    |  |
|                          |             |  |
| CERTIFICATE              |             |  |

## **OTHER**

**REACH:** 

RoHS:

**Short Description:** Lens, 15.3 mm x 15.3 mm, Illuminated, Red, Flush, Plastic

REACH compliant

RoHS compliant

**Dimension:** 15.3 mm x 15.3 mm

**Product attributes:**Not recommended for film insert