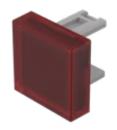

## 31-951.2 Lens

| FRONT                    |             |  |
|--------------------------|-------------|--|
| Front form:              | Square      |  |
|                          |             |  |
| OPERATING-/INDICATION PA | RT          |  |
| Lens colour:             | Red         |  |
| Lens material:           | Plastic     |  |
| Lens illumination:       | Illuminated |  |
| Lens shape:              | Flush       |  |
| Lens optics:             | translucent |  |
|                          |             |  |
| MECHANICAL CHARATERIST   | IC          |  |
| Weight:                  | 0.001 kg    |  |
|                          |             |  |
| CERTIFICATE              |             |  |

## **OTHER**

**REACH:** 

RoHS:

**Short Description:** Lens, 15.3 mm x 15.3 mm, Illuminated, Red, Flush, Plastic

REACH compliant

RoHS compliant

**Dimension:** 15.3 mm x 15.3 mm

**Product attributes:**Not recommended for film insert