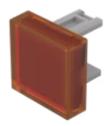

# 31-951.3 Lens

|  |  | C |  |  |  |
|--|--|---|--|--|--|
|  |  |   |  |  |  |
|  |  |   |  |  |  |

**Product Status:** Not Recommended for new design

FRONT

Front form: Square

#### **OPERATING-/INDICATION PART**

Lens colour: Orange

Lens material: Plastic

Lens illumination: Illuminated

Lens shape: Flush

Lens optics: translucent

#### **OTHER**

**Short Description:** Lens, 15.3 mm x 15.3 mm, Illuminated, Orange, Flush, Plastic

**Dimension:** 15.3 mm x 15.3 mm

Product attributes:

Not recommended for film insert