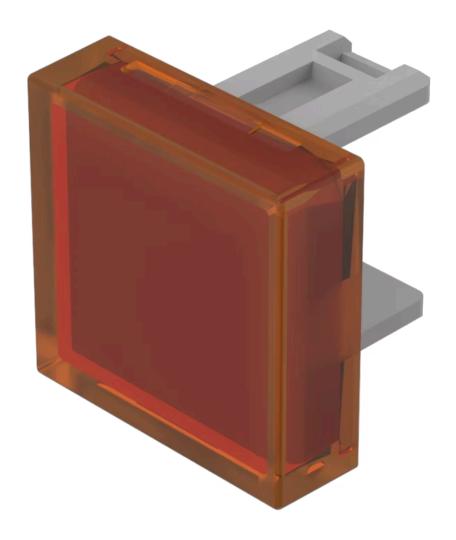

# 31-951.3 Lens

|  |  | C |  |  |  |
|--|--|---|--|--|--|
|  |  |   |  |  |  |
|  |  |   |  |  |  |

**Product Status:** Not Recommended for new design

FRONT

Front form: Square

#### **OPERATING-/INDICATION PART**

Lens colour: Orange

Lens material: Plastic

Lens illumination: Illuminated

Lens shape: Flush

Lens optics: translucent

#### **OTHER**

**Short Description:** Lens, 15.3 mm x 15.3 mm, Illuminated, Orange, Flush, Plastic

**Dimension:** 15.3 mm x 15.3 mm

Product attributes:

Not recommended for film insert