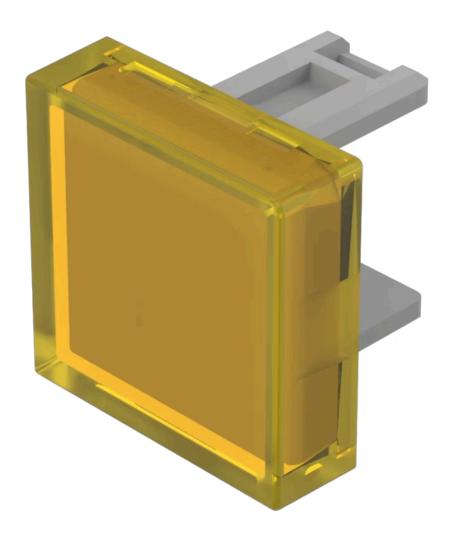

## Lens

31-

951.4

## 31-951.4 Lens

Square

| OPERATING-/INDICATION PART |                 |
|----------------------------|-----------------|
| Lens colour:               | Yellow          |
| Lens material:             | Plastic         |
| Lens illumination:         | Illuminated     |
| Lens shape:                | Flush           |
| Lens optics:               | translucent     |
|                            |                 |
| MECHANICAL CHARATERISTIC   |                 |
| Weight:                    | 0.001 kg        |
|                            |                 |
| CERTIFICATE                |                 |
| REACH:                     | REACH compliant |
| RoHS:                      | RoHS compliant  |
|                            |                 |

15.3 mm x 15.3 mm

Not recommended for film insert

Lens, 15.3 mm x 15.3 mm, Illuminated, Yellow, Flush, Plastic