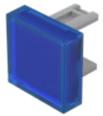

## 31-951.6 Lens

| PRODUCT RANGE              |                                |
|----------------------------|--------------------------------|
| Product Status:            | Not Recommended for new design |
|                            |                                |
| FRONT                      |                                |
| Front form:                | Square                         |
|                            |                                |
| OPERATING-/INDICATION PART |                                |
| Lens colour:               | Blue                           |
| Lens material:             | Plastic                        |
| Lens illumination:         | Illuminated                    |
| Lens shape:                | Flush                          |
| Lens optics:               | translucent                    |
|                            |                                |
| MECHANICAL CHARACTERISTICS |                                |
| Weight:                    | 0.001 kg                       |
|                            |                                |

## OTHER

**REACH:** 

RoHS:

**CERTIFICATE** 

**Short Description:** Lens, 15.3 mm x 15.3 mm, Illuminated, Blue, Flush, Plastic

REACH compliant

RoHS compliant

**Dimension:** 15.3 mm x 15.3 mm