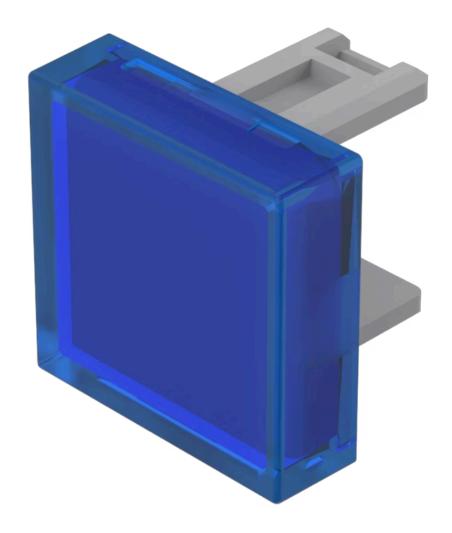

## 31-951.6 Lens

| PRODUCT RANGE              |                                |
|----------------------------|--------------------------------|
| Product Status:            | Not Recommended for new design |
|                            |                                |
| FRONT                      |                                |
| Front form:                | Square                         |
|                            |                                |
| OPERATING-/INDICATION PART |                                |
| Lens colour:               | Blue                           |
| Lens material:             | Plastic                        |
| Lens illumination:         | Illuminated                    |
| Lens shape:                | Flush                          |
| Lens optics:               | translucent                    |
|                            |                                |
| MECHANICAL CHARACTERISTICS |                                |
| Weight:                    | 0.001 kg                       |
|                            |                                |

## OTHER

**REACH:** 

RoHS:

**CERTIFICATE** 

**Short Description:** Lens, 15.3 mm x 15.3 mm, Illuminated, Blue, Flush, Plastic

REACH compliant

RoHS compliant

**Dimension:** 15.3 mm x 15.3 mm