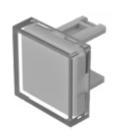

# 31-951.9 Lens

#### FRONT

| Front form: | Square |
|-------------|--------|
|-------------|--------|

#### **OPERATING-/INDICATION PART**

| Lens colour:       | White       |
|--------------------|-------------|
| Lens material:     | Plastic     |
| Lens illumination: | Illuminated |
| Lens shape:        | Flush       |
| Lens optics:       | translucent |

| Short Description:  | Lens, 15.3 mm x 15.3 mm, Illuminated, White, Flush, Plastic |
|---------------------|-------------------------------------------------------------|
| Dimension:          | 15.3 mm x 15.3 mm                                           |
| Product attributes: | Not recommended for film insert                             |