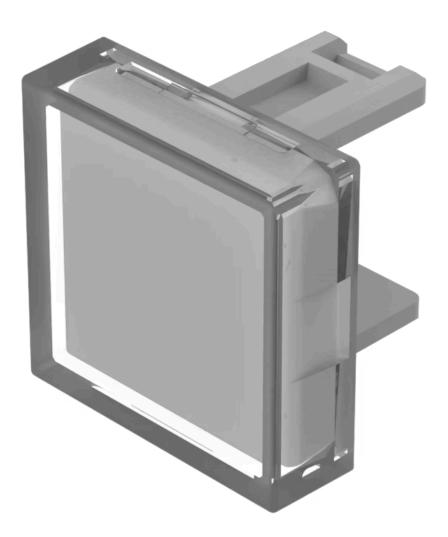

# 31-951.9 Lens

#### FRONT

| Front form: | Square |
|-------------|--------|
|-------------|--------|

#### **OPERATING-/INDICATION PART**

| Lens colour:       | White       |
|--------------------|-------------|
| Lens material:     | Plastic     |
| Lens illumination: | Illuminated |
| Lens shape:        | Flush       |
| Lens optics:       | translucent |

| Short Description:  | Lens, 15.3 mm x 15.3 mm, Illuminated, White, Flush, Plastic |
|---------------------|-------------------------------------------------------------|
| Dimension:          | 15.3 mm x 15.3 mm                                           |
| Product attributes: | Not recommended for film insert                             |