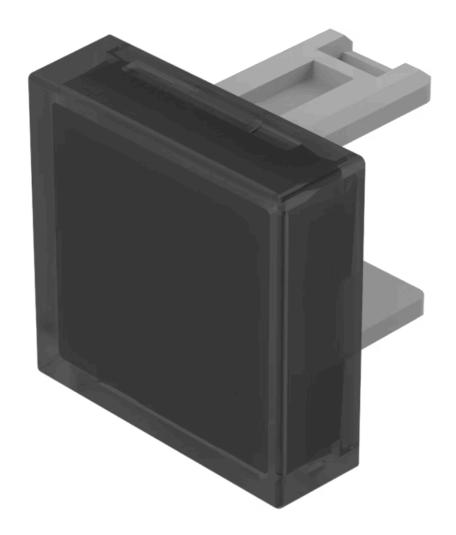

# 31-953.1 Lens

| PRODUCT RANG | ANGE |
|--------------|------|
|--------------|------|

Product Status: Not Recommended for new design

**FRONT** 

Front form: Square

#### **OPERATING-/INDICATION PART**

Lens colour: Smokey black

Lens material: Plastic

Lens illumination: Illuminated

Lens shape: Flush

Lens optics: transparent

### **OTHER**

**Short Description:** Lens, 15.3 mm x 15.3 mm, Illuminated, Smokey black, Flush, Plastic

**Dimension:** 15.3 mm x 15.3 mm