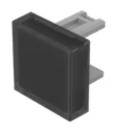

# 31-953.1 Lens

| PRODUCT RANG | ANGE |
|--------------|------|
|--------------|------|

Product Status: Not Recommended for new design

**FRONT** 

Front form: Square

#### **OPERATING-/INDICATION PART**

Lens colour: Smokey black

Lens material: Plastic

Lens illumination: Illuminated

Lens shape: Flush

Lens optics: transparent

### **OTHER**

**Short Description:** Lens, 15.3 mm x 15.3 mm, Illuminated, Smokey black, Flush, Plastic

**Dimension:** 15.3 mm x 15.3 mm