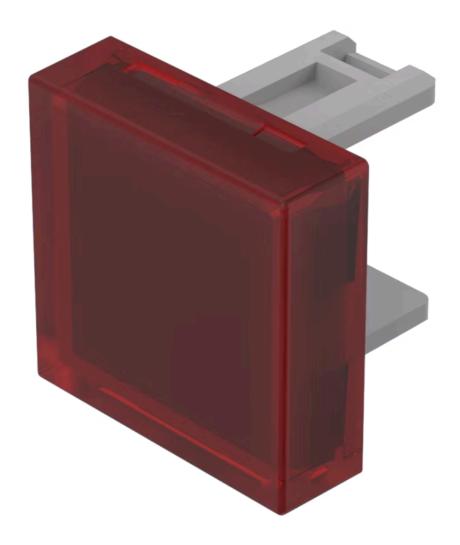

#### **FRONT**

**PRODUCT RANGE** 

Front form: Square

#### **OPERATING-/INDICATION PART**

Lens colour: Red

Lens material: Plastic

Lens illumination: Illuminated

Lens shape: Flush

Lens optics: transparent

#### **OTHER**

**Short Description:** Lens, 15.3 mm x 15.3 mm, Illuminated, Red, Flush, Plastic

**Dimension:** 15.3 mm x 15.3 mm