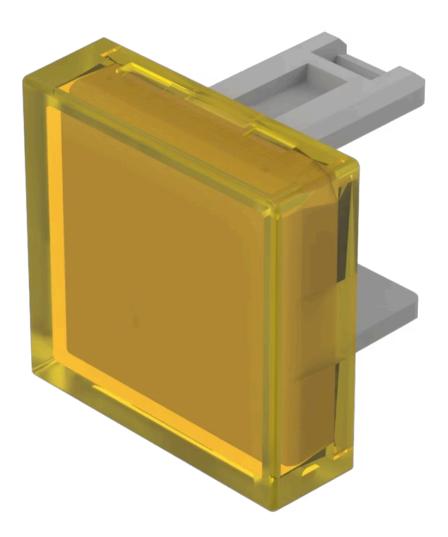

# 31-953.4 Lens

#### FRONT

| Front form: | Square |
|-------------|--------|
| Front form: | Square |

#### **OPERATING-/INDICATION PART**

| Lens colour:       | Yellow      |
|--------------------|-------------|
| Lens material:     | Plastic     |
| Lens illumination: | Illuminated |
| Lens shape:        | Flush       |
| Lens optics:       | transparent |

#### OTHER

| Short Description: | Lens, 15.3 mm x 15.3 mm, Illuminated, Yellow, Flush, Plastic |
|--------------------|--------------------------------------------------------------|
| Dimension:         | 15.3 mm x 15.3 mm                                            |