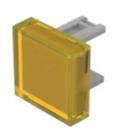

# 31-953.4 Lens

#### FRONT

| Front form: | Square |
|-------------|--------|
| Front form: | Square |

#### **OPERATING-/INDICATION PART**

| Lens colour:       | Yellow      |
|--------------------|-------------|
| Lens material:     | Plastic     |
| Lens illumination: | Illuminated |
| Lens shape:        | Flush       |
| Lens optics:       | transparent |

#### OTHER

| Short Description: | Lens, 15.3 mm x 15.3 mm, Illuminated, Yellow, Flush, Plastic |
|--------------------|--------------------------------------------------------------|
| Dimension:         | 15.3 mm x 15.3 mm                                            |