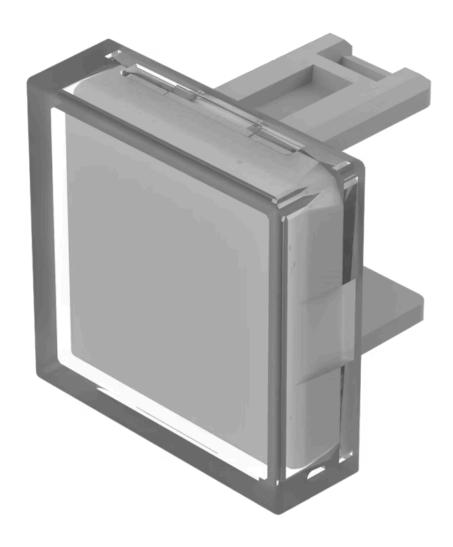

## 31-953.7 Lens

| FRONT                      |                                                                  |
|----------------------------|------------------------------------------------------------------|
| Front form:                | Square                                                           |
|                            |                                                                  |
| OPERATING-/INDICATION PART |                                                                  |
| Lens colour:               | Colourless                                                       |
| Lens material:             | Plastic                                                          |
| Lens illumination:         | Illuminated                                                      |
| Lens shape:                | Flush                                                            |
| Lens optics:               | transparent                                                      |
|                            |                                                                  |
| MECHANICAL CHARATERISTIC   |                                                                  |
| Weight:                    | 0.001 kg                                                         |
|                            |                                                                  |
| CERTIFICATE                |                                                                  |
| REACH:                     | REACH compliant                                                  |
| RoHS:                      | RoHS compliant                                                   |
|                            |                                                                  |
|                            |                                                                  |
| OTHER                      |                                                                  |
| OTHER Short Description:   | Lens, 15.3 mm x 15.3 mm, Illuminated, Colourless, Flush, Plastic |