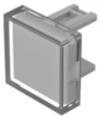

## 31-953.7 Lens

| FRONT                      |                                                                  |
|----------------------------|------------------------------------------------------------------|
| Front form:                | Square                                                           |
|                            |                                                                  |
| OPERATING-/INDICATION PART |                                                                  |
| Lens colour:               | Colourless                                                       |
| Lens material:             | Plastic                                                          |
| Lens illumination:         | Illuminated                                                      |
| Lens shape:                | Flush                                                            |
| Lens optics:               | transparent                                                      |
|                            |                                                                  |
| MECHANICAL CHARATERISTIC   |                                                                  |
| Weight:                    | 0.001 kg                                                         |
|                            |                                                                  |
| CERTIFICATE                |                                                                  |
| REACH:                     | REACH compliant                                                  |
| RoHS:                      | RoHS compliant                                                   |
|                            |                                                                  |
|                            |                                                                  |
| OTHER                      |                                                                  |
| OTHER Short Description:   | Lens, 15.3 mm x 15.3 mm, Illuminated, Colourless, Flush, Plastic |