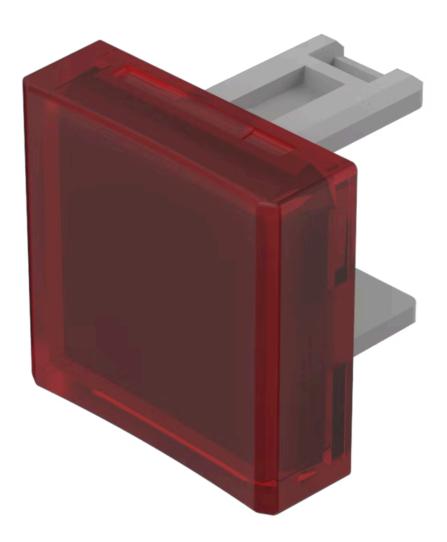

# 31-954.2 Lens

#### FRONT

| Front form: | Square |
|-------------|--------|
| Front form: | Square |

#### **OPERATING-/INDICATION PART**

| Lens colour:       | Red         |
|--------------------|-------------|
| Lens material:     | Plastic     |
| Lens illumination: | Illuminated |
| Lens shape:        | Concave     |
| Lens optics:       | transparent |

#### OTHER

| Short Description: | Lens, 15.3 mm x 15.3 mm, Illuminated, Red, Concave, Plastic |
|--------------------|-------------------------------------------------------------|
| Dimension:         | 15.3 mm x 15.3 mm                                           |