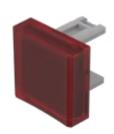

# 31-954.2 Lens

#### FRONT

| Front form: | Square |
|-------------|--------|
| Front form: | Square |

#### **OPERATING-/INDICATION PART**

| Lens colour:       | Red         |
|--------------------|-------------|
| Lens material:     | Plastic     |
| Lens illumination: | Illuminated |
| Lens shape:        | Concave     |
| Lens optics:       | transparent |

#### OTHER

| Short Description: | Lens, 15.3 mm x 15.3 mm, Illuminated, Red, Concave, Plastic |
|--------------------|-------------------------------------------------------------|
| Dimension:         | 15.3 mm x 15.3 mm                                           |