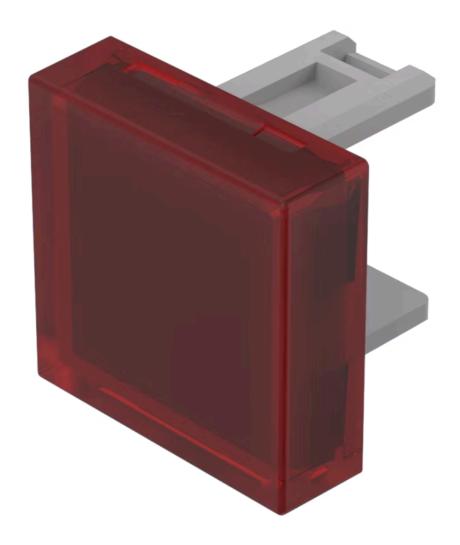

## 31-955.2 Lens

| FRONT                      |                                                           |
|----------------------------|-----------------------------------------------------------|
| Front form:                | Square                                                    |
|                            |                                                           |
| OPERATING-/INDICATION PART |                                                           |
| Lens colour:               | Red                                                       |
| Lens material:             | Plastic                                                   |
| Lens illumination:         | Illuminated                                               |
| Lens shape:                | Flush                                                     |
| Lens optics:               | transparent                                               |
|                            |                                                           |
| MECHANICAL CHARATERISTIC   |                                                           |
| Weight:                    | 0.001 kg                                                  |
|                            |                                                           |
| CERTIFICATE                |                                                           |
| REACH:                     | REACH compliant                                           |
| RoHS:                      | RoHS compliant                                            |
|                            |                                                           |
| OTHER                      |                                                           |
| Short Description:         | Lens, 15.3 mm x 15.3 mm, Illuminated, Red, Flush, Plastic |

15.3 mm x 15.3 mm

Not recommended for film insert