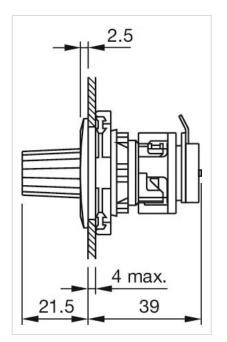

# Actuator

44-745.20-10K1







## 44-745.20-10K1 Actuator

Front bezel material: Metal

#### **MOUNTING**

Mounting type: Panel mounting

#### **ELECTRICAL CHARACTERISTICS**

**Power (W):** 0.4

**Resistance:** 10 k $\Omega$ 

## **MECHANICAL CHARACTERISTICS**

Terminal: Soldering terminal

Weight: 0.03 kg

#### **CERTIFICATE**

**REACH:** REACH compliant

RoHS: RoHS compliant

#### **OTHER**

**Short Description:** Actuator, Metal, matt chrome, Soldering terminal

Housing material: Plastic

Product attributes: With potentiometer

Wiring diagrams:



A = blue B = red C = yellow

## Mounting cut-outs:





A = Action range of aligning pins

## Dimension drawings: