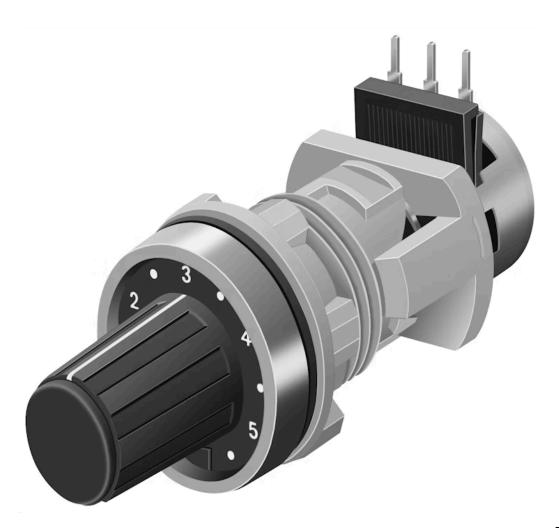

# Actuator

44-745.20-10K1

## 44-745.20-10K1 Actuator

Front bezel material: Metal

#### **MOUNTING**

Mounting type: Panel mounting

## **MECHANICAL CHARACTERISTICS**

Terminal: Soldering terminal

Weight: 0.03 kg

#### **OTHER**

**Short Description:** Actuator, Metal, matt chrome, Soldering terminal

Housing material: Plastic

Product attributes: With potentiometer

Wiring diagrams:

A = blue B = red C = yellow