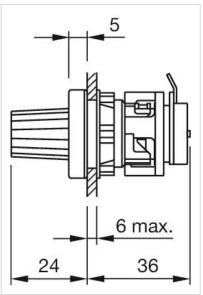

# Actuator

44-745.20-10K1







## 44-745.20-10K1 Actuator

Front bezel material: Metal

#### **MOUNTING**

Mounting type: Panel mounting

#### **ELECTRICAL CHARACTERISTICS**

**Power (W):** 0.4

**Resistance:** 10 k $\Omega$ 

## **MECHANICAL CHARACTERISTICS**

Terminal: Soldering terminal

Weight: 0.03 kg

#### **CERTIFICATE**

**REACH:** REACH compliant

RoHS: RoHS compliant

#### **OTHER**

**Short Description:** Actuator, Metal, matt chrome, Soldering terminal

Housing material: Plastic

Product attributes: With potentiometer

Wiring diagrams:



A = blue B = red C = yellow

## Mounting cut-outs:





A = Action range of aligning pins

## Dimension drawings: