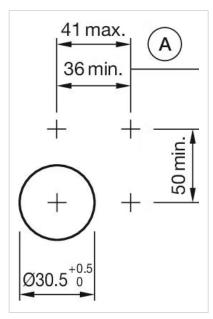

# Actuator

44-745.20-10K1







## 44-745.20-10K1 Actuator

Front bezel material: Metal

#### **MOUNTING**

Mounting type: Panel mounting

#### **ELECTRICAL CHARACTERISTICS**

**Power (W):** 0.4

**Resistance:** 10 k $\Omega$ 

## **MECHANICAL CHARACTERISTICS**

Terminal: Soldering terminal

Weight: 0.03 kg

#### **CERTIFICATE**

**REACH:** REACH compliant

RoHS: RoHS compliant

#### **OTHER**

**Short Description:** Actuator, Metal, matt chrome, Soldering terminal

Housing material: Plastic

Product attributes: With potentiometer

Wiring diagrams:



A = blue B = red C = yellow

## Mounting cut-outs:





A = Action range of aligning pins

## Dimension drawings: