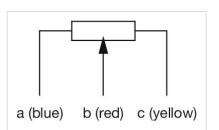

#### **OTHER**

**Short Description:** Actuator, Metal, matt chrome, Soldering terminal

Housing material: Plastic

Product attributes: With potentiometer

Wiring diagrams:

A = blue B = red C = yellow