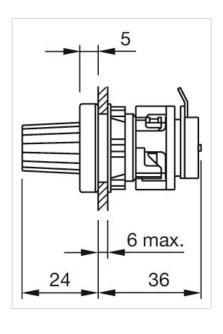

------|-------|
| Resistance: | 10 kΩ |

| <b>MECHANICAL</b> | CHARATERISTIC |
|-------------------|---------------|
|                   |               |

| Terminal: | Soldering terminal |
|-----------|--------------------|
| Weight:   | 0.03 kg            |

#### CERTIFICATE

| REACH: | REACH compliant |
|--------|-----------------|
| RoHS:  | RoHS compliant  |

#### OTHER

| Short Description:  | Actuator, Matt grey, Plastic, Soldering terminal |
|---------------------|--------------------------------------------------|
| Housing material:   | Plastic                                          |
| Product attributes: | With potentiometer                               |

#### Wiring diagrams:



A = Action range of aligning pins

#### Mounting cut-outs:





#### **Dimension drawings:**