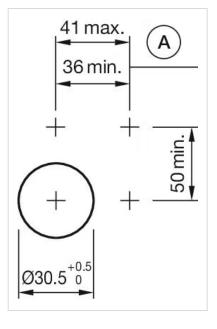

| Power (W):  | 0.4   |
|-------------|-------|
| Resistance: | 10 kΩ |

| <b>MECHANICAL</b> | CHARATERISTIC |
|-------------------|---------------|
|                   |               |

| Terminal: | Soldering terminal |
|-----------|--------------------|
| Weight:   | 0.03 kg            |

#### CERTIFICATE

| REACH: | REACH compliant |
|--------|-----------------|
| RoHS:  | RoHS compliant  |

#### OTHER

| Short Description:  | Actuator, Matt grey, Plastic, Soldering terminal |
|---------------------|--------------------------------------------------|
| Housing material:   | Plastic                                          |
| Product attributes: | With potentiometer                               |

#### Wiring diagrams:



A = Action range of aligning pins

#### Mounting cut-outs:





#### **Dimension drawings:**