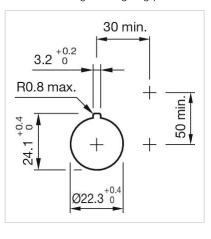

| Power (W):  | 0.4   |
|-------------|-------|
| Resistance: | 10 kΩ |

| <b>MECHANICAL</b> | CHARATERISTIC |
|-------------------|---------------|
|                   |               |

| Terminal: | Soldering terminal |
|-----------|--------------------|
| Weight:   | 0.03 kg            |

#### CERTIFICATE

| REACH: | REACH compliant |
|--------|-----------------|
| RoHS:  | RoHS compliant  |

#### OTHER

| Short Description:  | Actuator, Matt grey, Plastic, Soldering terminal |
|---------------------|--------------------------------------------------|
| Housing material:   | Plastic                                          |
| Product attributes: | With potentiometer                               |

#### Wiring diagrams:



A = Action range of aligning pins

#### Mounting cut-outs:





#### **Dimension drawings:**