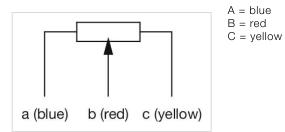

------|-----------------|
| mounting type. | r aner mounting |

| Power (W):  | 0.4   |
|-------------|-------|
| Resistance: | 10 kΩ |

| <b>MECHANICAL</b> | CHARATERISTIC |
|-------------------|---------------|
|                   |               |

| Terminal: | Soldering terminal |
|-----------|--------------------|
| Weight:   | 0.03 kg            |

#### CERTIFICATE

| REACH: | REACH compliant |
|--------|-----------------|
| RoHS:  | RoHS compliant  |

#### OTHER

| Short Description:  | Actuator, Matt grey, Plastic, Soldering terminal |
|---------------------|--------------------------------------------------|
| Housing material:   | Plastic                                          |
| Product attributes: | With potentiometer                               |

#### Wiring diagrams:



A = Action range of aligning pins

#### Mounting cut-outs:





#### **Dimension drawings:**