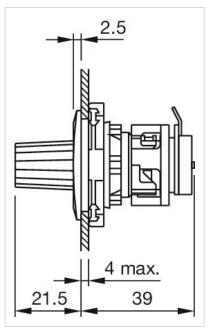

----|-------|
| Resistance: | 10 kΩ |

| <b>MECHANICAL</b> | CHARATERISTIC |
|-------------------|---------------|
|                   |               |

| Terminal: | Soldering terminal |
|-----------|--------------------|
| Weight:   | 0.03 kg            |

#### CERTIFICATE

| REACH: | REACH compliant |
|--------|-----------------|
| RoHS:  | RoHS compliant  |

#### OTHER

| Short Description:  | Actuator, Matt grey, Plastic, Soldering terminal |
|---------------------|--------------------------------------------------|
| Housing material:   | Plastic                                          |
| Product attributes: | With potentiometer                               |

#### Wiring diagrams:



A = Action range of aligning pins

#### Mounting cut-outs:





#### **Dimension drawings:**