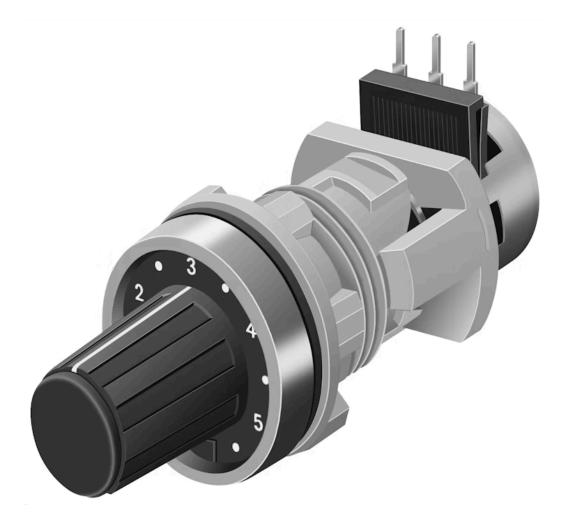

# 44-745.60-10K1 Actuator

| <b>E E</b> | $\sim$ |    | <b>T</b> . |
|------------|--------|----|------------|
| FF         | (U     | IN |            |

| Front bezel colour:   | Matt grey |
|-----------------------|-----------|
| Front bezel material: | Plastic   |

#### MOUNTING

| Mounting type: | Panel mounting  |
|----------------|-----------------|
| mounting type. | r aner mounting |

| Power (W):  | 0.4   |
|-------------|-------|
| Resistance: | 10 kΩ |

| <b>MECHANICAL</b> | CHARATERISTIC |
|-------------------|---------------|
|                   |               |

| Terminal: | Soldering terminal |
|-----------|--------------------|
| Weight:   | 0.03 kg            |

#### OTHER

| Short Description:  | Actuator, Matt grey, Plastic, Soldering terminal |
|---------------------|--------------------------------------------------|
| Housing material:   | Plastic                                          |
| Product attributes: | With potentiometer                               |