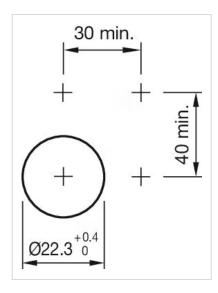

#### **MOUNTING**

Design: Raised

Mounting cut-out: Ø 22.3 mm

Mounting type: Panel mounting

# **MECHANICAL CHARACTERISTICS**

Switching action: Momentary

Switching system: Slow-make switching element

**Mechanical lifetime:** 500 000 cycles of operation

| Operating frequency:   | Max. 3 600/h                                                                                                                                               |
|------------------------|------------------------------------------------------------------------------------------------------------------------------------------------------------|
| Weight:                | 0.019 kg                                                                                                                                                   |
|                        |                                                                                                                                                            |
| AMBIENT CONDITION      |                                                                                                                                                            |
| IP front protection:   | IP66, IP67, IP69K                                                                                                                                          |
| Operating temperature: | – 25 °C + 70 °C                                                                                                                                            |
| Storage temperature:   | – 40 °C + 80 °C                                                                                                                                            |
| Shock resistance:      | According to IEC 60068-2-27: Sinusoidal half-wave 50 g / 11 ms                                                                                             |
| Vibration resistance:  | According to IEC 60068-2-6: 20 500 Hz: 5 g                                                                                                                 |
| Climate resistance:    | During operation according to IEC 60721: 3K6, 3C3, 3S2, 3M6                                                                                                |
|                        |                                                                                                                                                            |
| CERTIFICATE            |                                                                                                                                                            |
| REACH:                 | REACH compliant                                                                                                                                            |
| RoHS:                  | RoHS compliant                                                                                                                                             |
|                        |                                                                                                                                                            |
| OTHER                  |                                                                                                                                                            |
| Short Description:     | Actuator, $\varnothing$ 22.3 mm, $\varnothing$ 29,5 mm, Flush, Non illuminated, Grey, Plastic, opaque, Round, Black, Plastic, Momentary, IP66, IP67, IP69K |
| Housing colour:        | Black                                                                                                                                                      |
| Housing material:      | Plastic                                                                                                                                                    |
| Wiring diagrams:       |                                                                                                                                                            |
|                        |                                                                                                                                                            |
|                        |                                                                                                                                                            |
|                        |                                                                                                                                                            |
|                        |                                                                                                                                                            |
| Mounting cut-outs:     |                                                                                                                                                            |