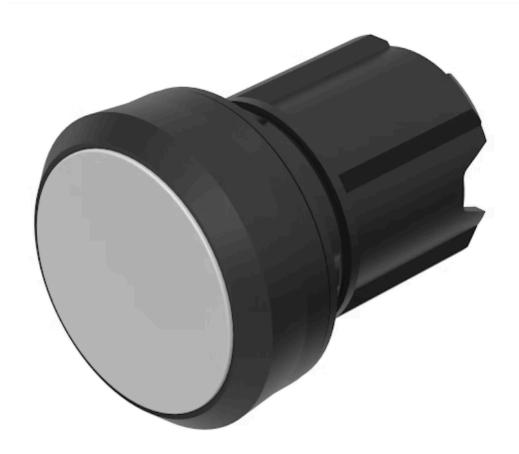

# Actuator

45-

2131.1180.000

# 45-2131.1180.000 Actuator

### **FRONT**

Front dimension: Ø 29,5 mm

Front form: Round

Front bezel colour: Black

Front bezel material: Plastic

### **OPERATING-/INDICATION PART**

Lens colour: Grey

Lens material: Plastic

Lens illumination: Non illuminated

Lens shape: Flush

**Lens optics:** opaque

**Lens type:** Level with front bezel