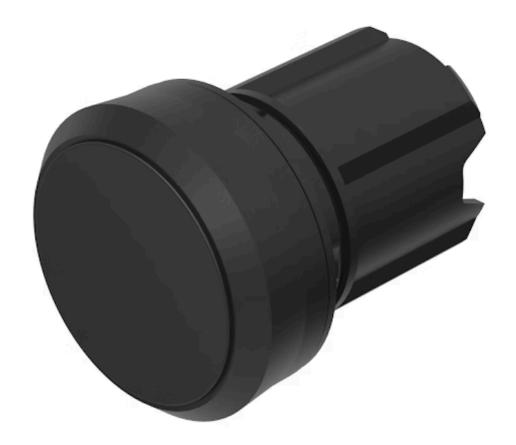

## 45-2134.1110.000 Actuator

### **FRONT**

Front dimension: Ø 29,5 mm

Front form: Round

Front bezel colour: Black

Front bezel material: Plastic