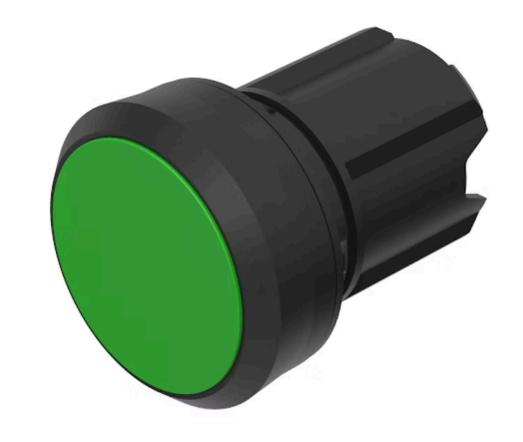

## 45-2134.1150.000 Actuator

### **FRONT**

Front dimension: Ø 29,5 mm

Front form: Round

Front bezel colour: Black

Front bezel material: Plastic

#### **OPERATING-/INDICATION PART**

Lens colour: Green

Lens material: Plastic

Lens illumination: Non illuminated

Lens shape: Flush

**Lens optics:** opaque

**Lens type:** Level with front bezel