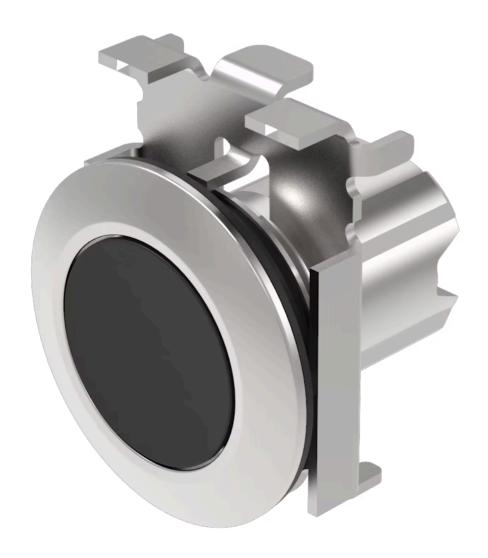

# 45-2134.4F10.000 Actuator

|    | _ | _  |   | - |
|----|---|----|---|---|
| ь. | к | () | N |   |
|    |   |    |   |   |

Front dimension: Ø 38 mm

Front bezel colour: Sand grey

Round

Front bezel material: Metal

#### **MOUNTING**

Front form:

Design: Flush

Mounting cut-out: Ø 30.5 mm

Mounting type: Panel mounting

## **OPERATING-/INDICATION PART**

Lens colour: Black

Lens material: Plastic

Lens illumination: Non illuminated

Lens shape: Flush

**Lens optics:** opaque

### **MECHANICAL CHARACTERISTICS**

Switching action: Maintained

Switching system: Slow-make switching element

**Mechanical lifetime:** 10 Mil. cycles of operation

**Operating frequency:** Max. 1 800/h

| AMBIENT CONDITION      |                                                                                                                                      |  |  |
|------------------------|--------------------------------------------------------------------------------------------------------------------------------------|--|--|
| IP front protection:   | IP66, IP67, IP69K                                                                                                                    |  |  |
| Operating temperature: | – 25 °C + 70 °C                                                                                                                      |  |  |
| Storage temperature:   | – 40 °C + 80 °C                                                                                                                      |  |  |
| Shock resistance:      | According to IEC 60068-2-27: Sinusoidal half-wave 50 g / 11 ms                                                                       |  |  |
| Vibration resistance:  | According to IEC 60068-2-6: 20 500 Hz: 5 g                                                                                           |  |  |
| Climate resistance:    | During operation according to IEC 60721: 3K6, 3C3, 3S2, 3M6                                                                          |  |  |
|                        |                                                                                                                                      |  |  |
| CERTIFICATE            |                                                                                                                                      |  |  |
| REACH:                 | REACH compliant                                                                                                                      |  |  |
| RoHS:                  | RoHS compliant                                                                                                                       |  |  |
|                        |                                                                                                                                      |  |  |
| OTHER                  |                                                                                                                                      |  |  |
| Short Description:     | Actuator, Ø 30.5 mm, Ø 38 mm, Flush, Non illuminated, Black, Plastic, opaque, Round, Sand grey, Metal, Maintained, IP66, IP67, IP69K |  |  |
| Housing colour:        | Silver                                                                                                                               |  |  |
| Housing material:      | Metal                                                                                                                                |  |  |
| Hints:                 | Push to unlatch                                                                                                                      |  |  |
| Wiring diagrams:       | E                                                                                                                                    |  |  |
| Dimension drawings:    |                                                                                                                                      |  |  |