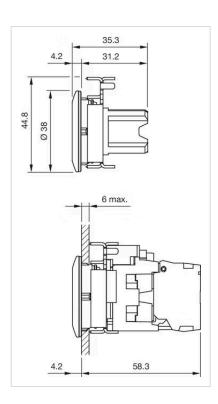

# 45-2134.4F10.000 Actuator

|    | _ | _  |   | - |
|----|---|----|---|---|
| ь. | к | () | N |   |
|    |   |    |   |   |

Front dimension: Ø 38 mm

Front bezel colour: Sand grey

Round

Front bezel material: Metal

#### **MOUNTING**

Front form:

Design: Flush

Mounting cut-out: Ø 30.5 mm

Mounting type: Panel mounting

### **MECHANICAL CHARACTERISTICS**

Switching action: Maintained

Switching system: Slow-make switching element

**Mechanical lifetime:** 10 Mil. cycles of operation

**Operating frequency:** Max. 1 800/h

| AMBIENT CONDITION      |                                                                                                                                      |  |  |
|------------------------|--------------------------------------------------------------------------------------------------------------------------------------|--|--|
| IP front protection:   | IP66, IP67, IP69K                                                                                                                    |  |  |
| Operating temperature: | – 25 °C + 70 °C                                                                                                                      |  |  |
| Storage temperature:   | – 40 °C + 80 °C                                                                                                                      |  |  |
| Shock resistance:      | According to IEC 60068-2-27: Sinusoidal half-wave 50 g / 11 ms                                                                       |  |  |
| Vibration resistance:  | According to IEC 60068-2-6: 20 500 Hz: 5 g                                                                                           |  |  |
| Climate resistance:    | During operation according to IEC 60721: 3K6, 3C3, 3S2, 3M6                                                                          |  |  |
|                        |                                                                                                                                      |  |  |
| CERTIFICATE            |                                                                                                                                      |  |  |
| REACH:                 | REACH compliant                                                                                                                      |  |  |
| RoHS:                  | RoHS compliant                                                                                                                       |  |  |
|                        |                                                                                                                                      |  |  |
| OTHER                  |                                                                                                                                      |  |  |
| Short Description:     | Actuator, Ø 30.5 mm, Ø 38 mm, Flush, Non illuminated, Black, Plastic, opaque, Round, Sand grey, Metal, Maintained, IP66, IP67, IP69K |  |  |
| Housing colour:        | Silver                                                                                                                               |  |  |
| Housing material:      | Metal                                                                                                                                |  |  |
| Hints:                 | Push to unlatch                                                                                                                      |  |  |
| Wiring diagrams:       | E                                                                                                                                    |  |  |
| Dimension drawings:    |                                                                                                                                      |  |  |