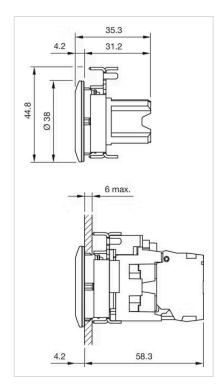

Dimension drawings:

#### FRONT

| Front dimension:      | Ø 38 mm   |
|-----------------------|-----------|
| Front form:           | Round     |
| Front bezel colour:   | Sand grey |
| Front bezel material: | Metal     |

#### MOUNTING

| Design:           | Flush          |
|-------------------|----------------|
| Mounting cut-out: | Ø 30.5 mm      |
| Mounting type:    | Panel mounting |