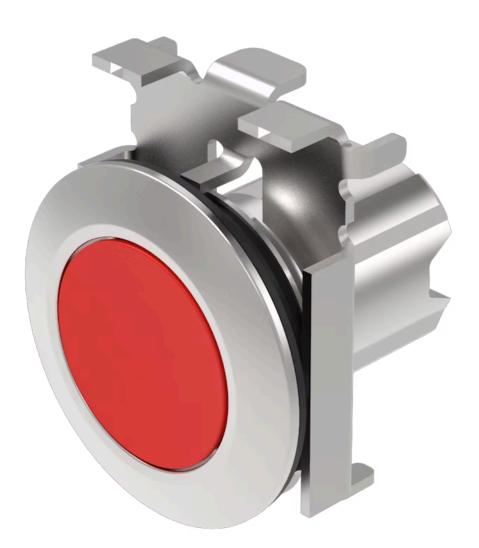

# 45-2134.4F20.000 Actuator

#### FRONT

| Front dimension:      | Ø 38 mm   |
|-----------------------|-----------|
| Front form:           | Round     |
| Front bezel colour:   | Sand grey |
| Front bezel material: | Metal     |

### **OPERATING-/INDICATION PART**

| Lens colour:       | Red             |
|--------------------|-----------------|
| Lens material:     | Plastic         |
| Lens illumination: | Non illuminated |
| Lens shape:        | Flush           |
| Lens optics:       | opaque          |

## OTHER

| Short Description: | Actuator, Ø 30.5 mm, Ø 38 mm, Flush, Non illuminated, Red, Plastic, opaque,<br>Round, Sand grey, Metal, Maintained, IP66, IP67, IP69K |
|--------------------|---------------------------------------------------------------------------------------------------------------------------------------|
| Housing colour:    | Silver                                                                                                                                |
| Housing material:  | Metal                                                                                                                                 |
| Hints:             | Push to unlatch                                                                                                                       |
| Wiring diagrams:   |                                                                                                                                       |
|                    | E~-                                                                                                                                   |