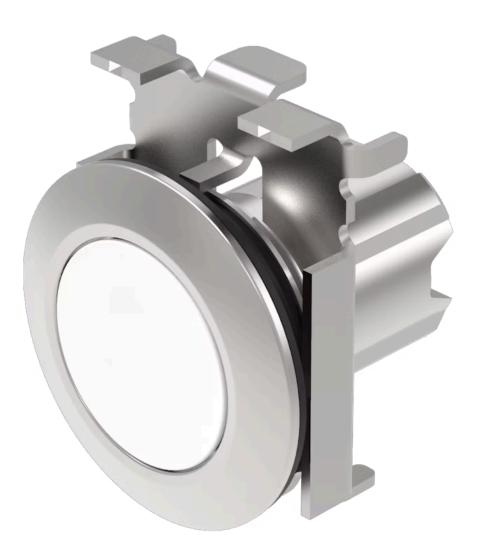

# 45-2134.4F90.000 Actuator

#### FRONT

| Front dimension:      | Ø 38 mm   |
|-----------------------|-----------|
| Front form:           | Round     |
| Front bezel colour:   | Sand grey |
| Front bezel material: | Metal     |

#### MOUNTING

| Design:           | Flush          |
|-------------------|----------------|
| Mounting cut-out: | Ø 30.5 mm      |
| Mounting type:    | Panel mounting |

#### **OPERATING-/INDICATION PART**

| Lens colour:       | White           |
|--------------------|-----------------|
| Lens material:     | Plastic         |
| Lens illumination: | Non illuminated |
| Lens shape:        | Flush           |
| Lens optics:       | opaque          |

#### OTHER

| Short Description: | Actuator, Ø 30.5 mm, Ø 38 mm, Flush, Non illuminated, White, Plastic, opaque,<br>Round, Sand grey, Metal, Maintained, IP66, IP67, IP69K |
|--------------------|-----------------------------------------------------------------------------------------------------------------------------------------|
| Housing colour:    | Silver                                                                                                                                  |
| Housing material:  | Metal                                                                                                                                   |
| Hints:             | Push to unlatch                                                                                                                         |
| Wiring diagrams:   |                                                                                                                                         |
|                    | E~-                                                                                                                                     |