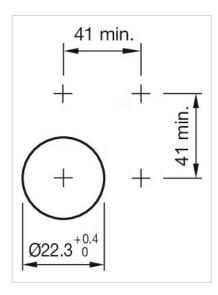

#### **MOUNTING**

Design: Raised

Mounting cut-out: Ø 22.3 mm

Mounting type: Panel mounting

## **MECHANICAL CHARACTERISTICS**

Switching action: Maintained

Switching system: Slow-make switching element

Release type: Pull unlock

**Mechanical lifetime:** 500 000 cycles of operation

| Operating frequency:   | Max. 1 800/h                                                                                                                                            |
|------------------------|---------------------------------------------------------------------------------------------------------------------------------------------------------|
| Weight:                | 0.028 kg                                                                                                                                                |
|                        |                                                                                                                                                         |
| AMBIENT CONDITION      |                                                                                                                                                         |
| IP front protection:   | IP66, IP67, IP69K                                                                                                                                       |
| Operating temperature: | – 25 °C + 70 °C                                                                                                                                         |
| Storage temperature:   | – 40 °C + 80 °C                                                                                                                                         |
| Shock resistance:      | According to IEC 60068-2-27: Sinusoidal half-wave 50 g / 11 ms                                                                                          |
| Vibration resistance:  | According to IEC 60068-2-6: 20 500 Hz: 5 g                                                                                                              |
| Climate resistance:    | During operation according to IEC 60721: 3K6, 3C3, 3S2, 3M6                                                                                             |
|                        |                                                                                                                                                         |
| CERTIFICATE            |                                                                                                                                                         |
| REACH:                 | REACH compliant                                                                                                                                         |
| RoHS:                  | RoHS compliant                                                                                                                                          |
|                        |                                                                                                                                                         |
| OTHER                  |                                                                                                                                                         |
| Short Description:     | Actuator, Ø 22.3 mm, Ø 40 mm, Mushroom-head, Non illuminated, Black, Plastic, opaque, Round, Black, Plastic, Maintained, IP66, IP67, IP69K, Pull unlock |
| Housing colour:        | Black                                                                                                                                                   |
| Housing material:      | Plastic                                                                                                                                                 |
| Wiring diagrams:       |                                                                                                                                                         |
|                        | E~-                                                                                                                                                     |
| Mounting cut-outs:     |                                                                                                                                                         |