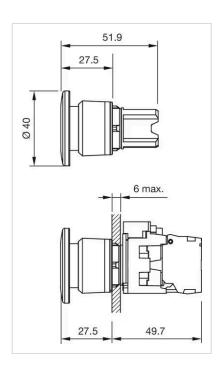

## Dimension drawings:

## **FRONT**

Front dimension: Ø 40 mm

Front form: Round

Front bezel colour: Black

Front bezel material: Plastic