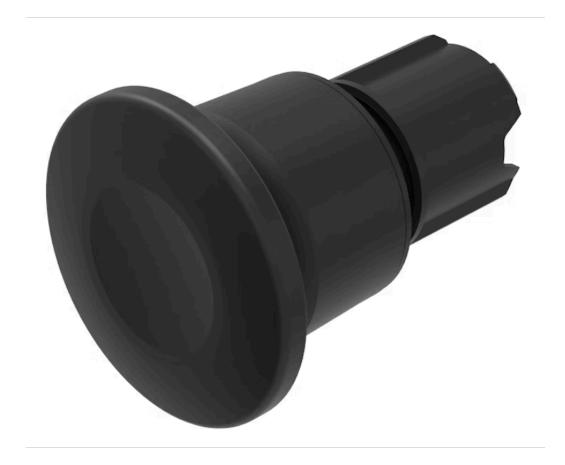

# 45-2530.1910.000 Actuator

## **FRONT**

Front dimension: Ø 40 mm

Front form: Round

Front bezel colour: Black

Front bezel material: Plastic

### **OPERATING-/INDICATION PART**

Lens colour: Black

Lens material: Plastic

Lens illumination: Non illuminated

Lens shape: Mushroom-head

**Lens optics:** opaque