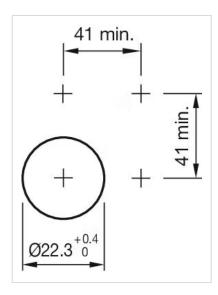

#### **MOUNTING**

Design: Raised

Mounting cut-out: Ø 22.3 mm

Mounting type: Panel mounting

## **MECHANICAL CHARACTERISTICS**

Switching action: Maintained

Switching system: Slow-make switching element

Release type: Pull unlock

**Mechanical lifetime:** 500 000 cycles of operation

| Operating frequency:   | Max. 1 800/h                                                                                                                                          |
|------------------------|-------------------------------------------------------------------------------------------------------------------------------------------------------|
| Weight:                | 0.028 kg                                                                                                                                              |
|                        |                                                                                                                                                       |
| AMBIENT CONDITION      |                                                                                                                                                       |
| IP front protection:   | IP66, IP67, IP69K                                                                                                                                     |
| Operating temperature: | – 25 °C + 70 °C                                                                                                                                       |
| Storage temperature:   | – 40 °C + 80 °C                                                                                                                                       |
| Shock resistance:      | According to IEC 60068-2-27: Sinusoidal half-wave 50 g / 11 ms                                                                                        |
| Vibration resistance:  | According to IEC 60068-2-6: 20 500 Hz: 5 g                                                                                                            |
| Climate resistance:    | During operation according to IEC 60721: 3K6, 3C3, 3S2, 3M6                                                                                           |
|                        |                                                                                                                                                       |
| CERTIFICATE            |                                                                                                                                                       |
| REACH:                 | REACH compliant                                                                                                                                       |
| RoHS:                  | RoHS compliant                                                                                                                                        |
|                        |                                                                                                                                                       |
| OTHER                  |                                                                                                                                                       |
| Short Description:     | Actuator, Ø 22.3 mm, Ø 40 mm, Mushroom-head, Non illuminated, Red, Plastic, opaque, Round, Black, Plastic, Maintained, IP66, IP67, IP69K, Pull unlock |
| Housing colour:        | Black                                                                                                                                                 |
| Housing material:      | Plastic                                                                                                                                               |
| Wiring diagrams:       |                                                                                                                                                       |
|                        |                                                                                                                                                       |
|                        | _~-                                                                                                                                                   |
|                        |                                                                                                                                                       |
|                        |                                                                                                                                                       |
| Mounting cut-outs:     |                                                                                                                                                       |