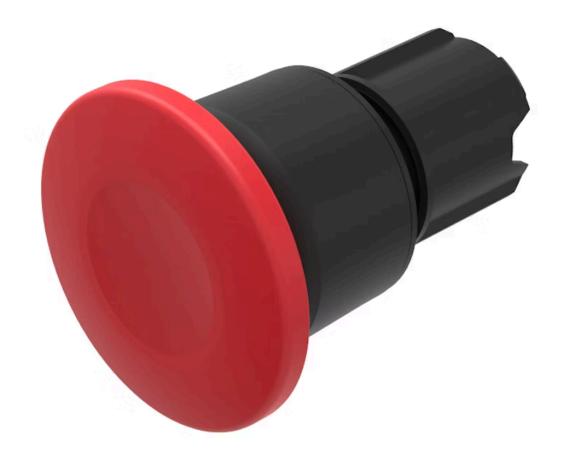

# 45-2530.1920.000 Actuator

## **FRONT**

Front dimension: Ø 40 mm

Front form: Round

Front bezel colour: Black

Front bezel material: Plastic

### **OPERATING-/INDICATION PART**

Lens colour: Red

Lens material: Plastic

Lens illumination: Non illuminated

Lens shape: Mushroom-head

**Lens optics:** opaque