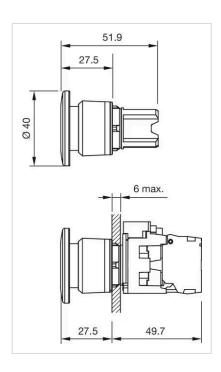

## **FRONT**

Front dimension: Ø 40 mm

Front form: Round

Front bezel colour: Black

Front bezel material: Plastic

## Dimension drawings: