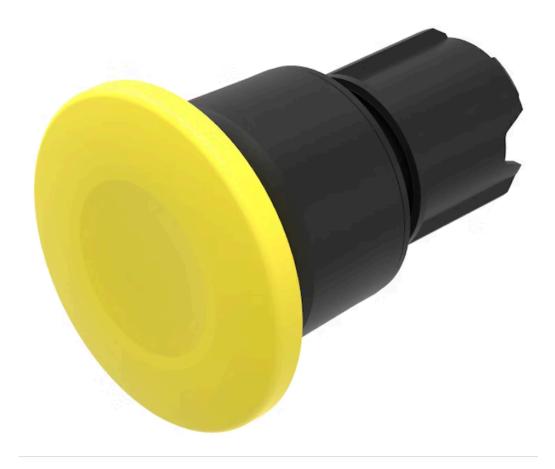

# 45-2530.1940.000 Actuator

## **FRONT**

Front dimension: Ø 40 mm

Front form: Round

Front bezel colour: Black

Front bezel material: Plastic

### **OPERATING-/INDICATION PART**

Lens colour: Yellow

Lens material: Plastic

Lens illumination: Non illuminated

Lens shape: Mushroom-head

**Lens optics:** opaque

## **MECHANICAL CHARACTERISTICS**

Switching action: Maintained

Switching system: Slow-make switching element

Release type: Pull unlock

**Mechanical lifetime:** 500 000 cycles of operation

| Operating frequency:   | Max. 1 800/h                                                                                                                                             |
|------------------------|----------------------------------------------------------------------------------------------------------------------------------------------------------|
| Weight:                | 0.028 kg                                                                                                                                                 |
|                        |                                                                                                                                                          |
| AMBIENT CONDITION      |                                                                                                                                                          |
| IP front protection:   | IP66, IP67, IP69K                                                                                                                                        |
| Operating temperature: | – 25 °C + 70 °C                                                                                                                                          |
| Storage temperature:   | – 40 °C + 80 °C                                                                                                                                          |
| Shock resistance:      | According to IEC 60068-2-27: Sinusoidal half-wave 50 g / 11 ms                                                                                           |
| Vibration resistance:  | According to IEC 60068-2-6: 20 500 Hz: 5 g                                                                                                               |
| Climate resistance:    | During operation according to IEC 60721: 3K6, 3C3, 3S2, 3M6                                                                                              |
|                        |                                                                                                                                                          |
| CERTIFICATE            |                                                                                                                                                          |
| REACH:                 | REACH compliant                                                                                                                                          |
| RoHS:                  | RoHS compliant                                                                                                                                           |
|                        |                                                                                                                                                          |
| OTHER                  |                                                                                                                                                          |
| Short Description:     | Actuator, Ø 22.3 mm, Ø 40 mm, Mushroom-head, Non illuminated, Yellow, Plastic, opaque, Round, Black, Plastic, Maintained, IP66, IP67, IP69K, Pull unlock |
| Housing colour:        | Black                                                                                                                                                    |
| Housing material:      | Plastic                                                                                                                                                  |
| Wiring diagrams:       |                                                                                                                                                          |
|                        |                                                                                                                                                          |
|                        |                                                                                                                                                          |
|                        |                                                                                                                                                          |
|                        |                                                                                                                                                          |
| Mounting cut-outs:     |                                                                                                                                                          |