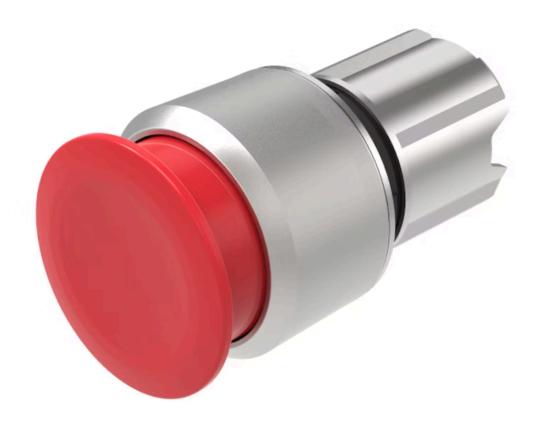

#### **FRONT**

Front dimension: Ø 30 mm

Front form: Round

Front bezel colour: Silver

Front bezel material: Metal

#### **OPERATING-/INDICATION PART**

Lens colour: Red

Lens material: Plastic

Lens illumination: Non illuminated

Lens shape: Mushroom-head

**Lens optics:** opaque