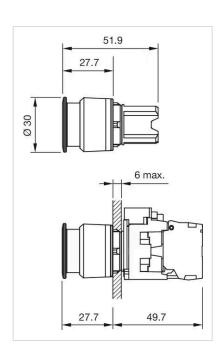

|
| Housing material:      | Metal                                                                                                                                                |
| Wiring diagrams:       |                                                                                                                                                      |
|                        | E~-                                                                                                                                                  |
| Mounting cut-outs:     |                                                                                                                                                      |



## Dimension drawings: