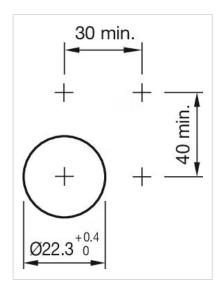

#### **MOUNTING**

Design: Raised

Mounting cut-out: Ø 22.3 mm

Mounting type: Panel mounting

## **MECHANICAL CHARACTERISTICS**

Switching action: Maintained

**Switching system:** Slow-make switching element

Release type: Pull unlock

**Mechanical lifetime:** 500 000 cycles of operation

| Operating frequency:   | Max. 1 800/h                                                                                                                                         |
|------------------------|------------------------------------------------------------------------------------------------------------------------------------------------------|
| Weight:                | 0.06 kg                                                                                                                                              |
|                        |                                                                                                                                                      |
| AMBIENT CONDITION      |                                                                                                                                                      |
| IP front protection:   | IP66, IP67, IP69K                                                                                                                                    |
| Operating temperature: | – 25 °C + 70 °C                                                                                                                                      |
| Storage temperature:   | – 40 °C + 80 °C                                                                                                                                      |
| Shock resistance:      | According to IEC 60068-2-27: Sinusoidal half-wave 50 g / 11 ms                                                                                       |
| Vibration resistance:  | According to IEC 60068-2-6: 20 500 Hz: 5 g                                                                                                           |
| Climate resistance:    | During operation according to IEC 60721: 3K6, 3C3, 3S2, 3M6                                                                                          |
|                        |                                                                                                                                                      |
| CERTIFICATE            |                                                                                                                                                      |
| REACH:                 | REACH compliant                                                                                                                                      |
| RoHS:                  | RoHS compliant                                                                                                                                       |
|                        |                                                                                                                                                      |
| OTHER                  |                                                                                                                                                      |
| Short Description:     | Actuator, Ø 22.3 mm, Ø 30 mm, Mushroom-head, Non illuminated, Red, Plastic, opaque, Round, Silver, Metal, Maintained, IP66, IP67, IP69K, Pull unlock |
| Housing colour:        | Silver                                                                                                                                               |
| Housing material:      | Metal                                                                                                                                                |
| Wiring diagrams:       |                                                                                                                                                      |
|                        | E~-                                                                                                                                                  |
| Mounting cut-outs:     |                                                                                                                                                      |