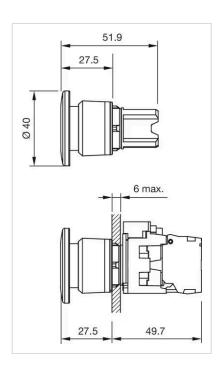

## **FRONT**

Front dimension: Ø 40 mm

Front form: Round

Front bezel colour: Silver

Front bezel material: Metal

## Dimension drawings: