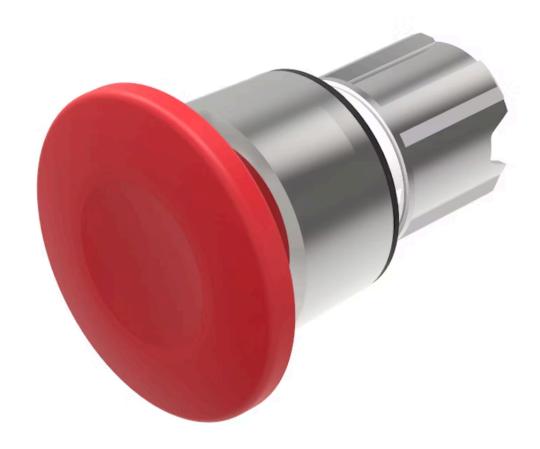

# Actuator

45-2530.2920.000

## 45-2530.2920.000 Actuator

#### **OPERATING-/INDICATION PART**

Lens colour: Red

Lens material: Plastic

Lens illumination: Non illuminated

Lens shape: Mushroom-head

**Lens optics:** opaque