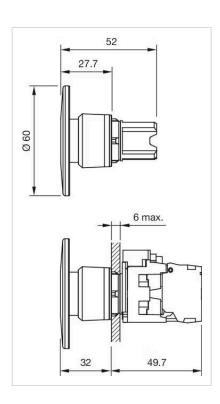

#### **FRONT**

Front dimension: Ø 60 mm

Front form: Round

Front bezel colour: Black

Front bezel material: Plastic

#### **MOUNTING**

Design: Raised

Mounting cut-out: Ø 22.3 mm

Mounting type: Panel mounting

### Dimension drawings: