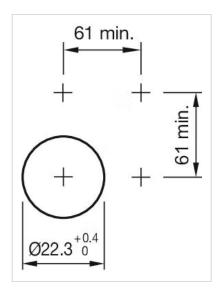

#### **MOUNTING**

Design: Raised

Mounting cut-out: Ø 22.3 mm

Mounting type: Panel mounting

### Dimension drawings: