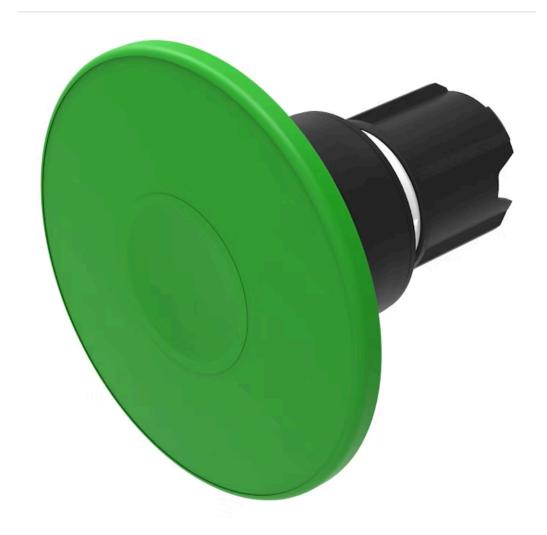

## 45-2531.1A50.000 Actuator

#### **FRONT**

Front dimension: Ø 60 mm

Front form: Round

Front bezel colour: Black

Front bezel material: Plastic

#### **MOUNTING**

Design: Raised

Mounting cut-out: Ø 22.3 mm

Mounting type: Panel mounting

#### **OPERATING-/INDICATION PART**

Lens colour: Green

Lens material: Plastic

Lens illumination: Non illuminated

Lens shape: Mushroom-head

**Lens optics:** opaque