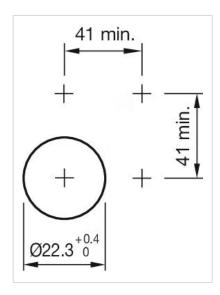

#### **MOUNTING**

Design: Raised

Mounting cut-out: Ø 22.3 mm

Mounting type: Panel mounting

## Dimension drawings: