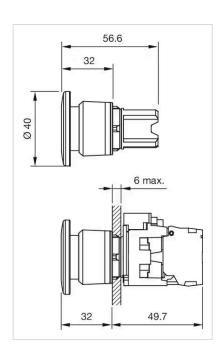

## **FRONT**

Front dimension: Ø 40 mm

Front form: Round

Front bezel colour: Silver

Front bezel material: Metal

## Dimension drawings: