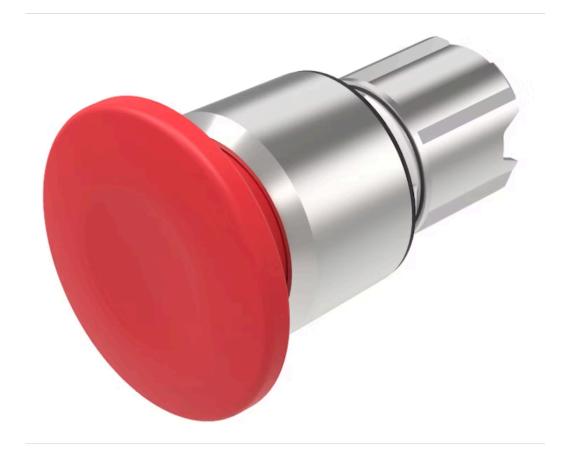

## 45-2532.2920.000 Actuator

## **FRONT**

Front dimension: Ø 40 mm

Front form: Round

Front bezel colour: Silver

Front bezel material: Metal

### **OPERATING-/INDICATION PART**

Lens colour: Red

Lens material: Plastic

Lens illumination: Non illuminated

Lens shape: Mushroom-head

**Lens optics:** opaque