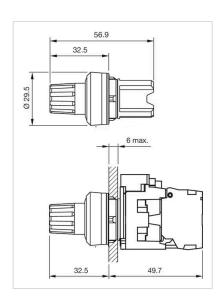

## Dimension drawings:

## 45-2729.1010.000 Actuator

| _ | _ | _ |   | - |
|---|---|---|---|---|
| - | к | u | N |   |

Front dimension: Ø 29 mm

Front form: Round

Front bezel colour: Black

Front bezel material: Plastic