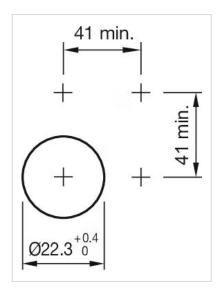

Mounting cut-outs:

#### **MOUNTING**

Design: Raised

Mounting cut-out: Ø 22.3 mm

Mounting type: Panel mounting