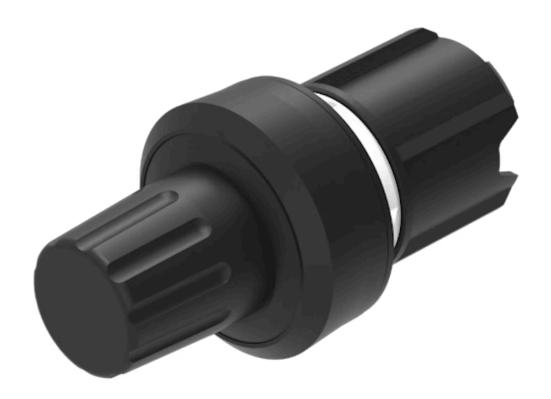

## 45-2729.1010.000 Actuator

| _ | _ | _ |   | - |
|---|---|---|---|---|
| - | к | u | N |   |

Front dimension: Ø 29 mm

Front form: Round

Front bezel colour: Black

Front bezel material: Plastic

### **OPERATING-/INDICATION PART**

Lens colour: Black

Lens material: Plastic

Lens illumination: Non illuminated

Lens shape: Raised

**Lens optics:** opaque

Lever colour: Black

Lever material: plastic

Lever shape: round