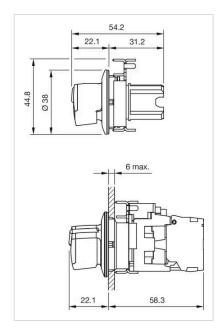

# FRONT

| Front dimension:      | Ø 38 mm   |
|-----------------------|-----------|
| Front form:           | Round     |
| Front bezel colour:   | Sand grey |
| Front bezel material: | Metal     |

### MOUNTING

| Design:           | Flush          |
|-------------------|----------------|
| Mounting cut-out: | Ø 30.5 mm      |
| Mounting type:    | Panel mounting |

#### **Dimension drawings:**