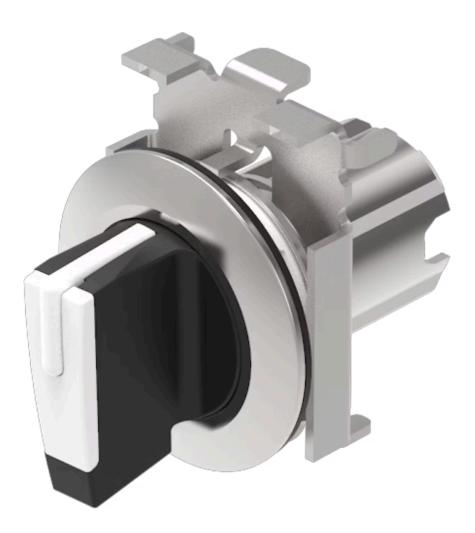

# 45-280S.4C90.003 Actuator

# FRONT

| Front dimension:      | Ø 38 mm   |
|-----------------------|-----------|
| Front form:           | Round     |
| Front bezel colour:   | Sand grey |
| Front bezel material: | Metal     |

### MOUNTING

| Design:           | Flush          |
|-------------------|----------------|
| Mounting cut-out: | Ø 30.5 mm      |
| Mounting type:    | Panel mounting |

# **OPERATING-/INDICATION PART**

| Lever colour:   | White   |
|-----------------|---------|
| Lever material: | plastic |
| Lever shape:    | short   |

# **MECHANICAL CHARACTERISTICS**

| Switching action:    | Momentary - Rest - Momentary |
|----------------------|------------------------------|
| Switching positions: | 3 positions                  |
| Switching angle:     | 45° left / 45° right         |
| Mechanical lifetime: | 1 Mil. cycles of operation   |
| Operating frequency: | 1 800/h                      |
| Weight:              | 0.084 kg                     |