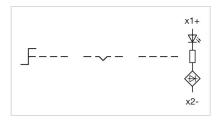

nusoidal half-wave 50 g / 11 ms |
| Vibration resistance:  | According to IEC 60068-2-6: 10 500 Hz: 5 g                     |
| Climate resistance:    | During operation according to IEC 60721: 3K6, 3C3, 3S2, 3M6    |

### CERTIFICATE

| REACH: | REACH compliant |
|--------|-----------------|
| RoHS:  | RoHS compliant  |

# OTHER

| Short Description: | Actuator, Ø 30.5 mm, Ø 38 mm, optional illuminative, White, short, Round, Sand |
|--------------------|--------------------------------------------------------------------------------|
|                    |                                                                                |

Housing material:

Hints:

Switching positions:

grey, Metal, Momentary - Rest - Momentary, IP66, IP67, IP69K

Metal

Front panel thickness 1 ... 6 mm





## Wiring diagrams:

#### **Dimension drawings:**