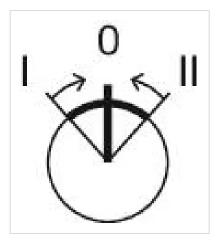

# **MECHANICAL CHARACTERISTICS**

| Switching action:    | Momentary - Rest - Momentary |
|----------------------|------------------------------|
| Switching positions: | 3 positions                  |
| Switching angle:     | 45° left / 45° right         |
| Mechanical lifetime: | 1 Mil. cycles of operation   |
| Operating frequency: | 1 800/h                      |
| Weight:              | 0.084 kg                     |