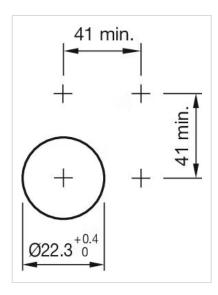

#### **AMBIENT CONDITION**

| Operating temperature: | – 25 °C + 70 °C                                                                                                                        |  |
|------------------------|----------------------------------------------------------------------------------------------------------------------------------------|--|
| Storage temperature:   | – 40 °C + 80 °C                                                                                                                        |  |
| Shock resistance:      | According to IEC 60068-2-27: Sinusoidal half-wave 50 g / 11 ms                                                                         |  |
| Vibration resistance:  | According to IEC 60068-2-6: 2 500 Hz: 5 g                                                                                              |  |
| Climate resistance:    | During operation according to IEC 60721: 3K6, 3C3, 3S2, 3M6                                                                            |  |
|                        |                                                                                                                                        |  |
| CERTIFICATE            |                                                                                                                                        |  |
| REACH:                 | REACH compliant                                                                                                                        |  |
| RoHS:                  | RoHS compliant                                                                                                                         |  |
|                        |                                                                                                                                        |  |
| OTHER                  |                                                                                                                                        |  |
| Short Description:     | Actuator, $\varnothing$ 40 mm, Mushroom-head, Non illuminated, Red, Plastic, opaque, Round, Silver, Metal, Maintained, Twist to unlock |  |
| Dimension:             | Ø 40 mm                                                                                                                                |  |
| Housing colour:        | Silver                                                                                                                                 |  |
| Housing material:      | Metal                                                                                                                                  |  |
| Product attributes:    | Twist to unlock clockwise                                                                                                              |  |
| Hints:                 | Application as per DIN EN ISO 13850 and EN 60204-1                                                                                     |  |
| Wiring diagrams:       |                                                                                                                                        |  |
|                        | <u></u>                                                                                                                                |  |
| Mounting cut-outs:     |                                                                                                                                        |  |

### Dimension drawings: