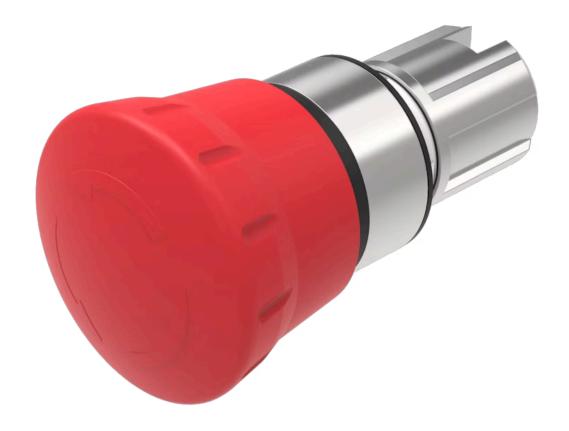

# Actuator

45-2C36.2920.000

## 45-2C36.2920.000 Actuator

|    | О | $\boldsymbol{\cap}$ | м  | п |
|----|---|---------------------|----|---|
| г. | п | v                   | IV | ш |
|    |   | _                   |    |   |

Front dimension: Ø 40 mm

Round

Front bezel colour: Silver

Front bezel material: Metal

#### **OPERATING-/INDICATION PART**

Lens colour: Red

Lens material: Plastic

Lens illumination: Non illuminated

**Lens shape:** Mushroom-head

**Lens optics:** opaque

#### **MECHANICAL CHARACTERISTICS**

Switching action: Maintained

Release type: Twist to unlock

**Mechanical lifetime:** 300 000 cycles of operation

**Operating frequency:** Max. 600/h

**Weight:** 0.097 kg