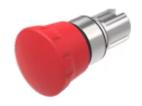

# Actuator

45-2C36.2920.000

## 45-2C36.2920.000 Actuator

|    | О | $\boldsymbol{\cap}$ | м  | п |
|----|---|---------------------|----|---|
| г. | п | v                   | IV | ш |
|    |   | _                   |    |   |

Front dimension: Ø 40 mm

Round

Front bezel colour: Silver

Front bezel material: Metal

#### **OPERATING-/INDICATION PART**

Lens colour: Red

Lens material: Plastic

Lens illumination: Non illuminated

**Lens shape:** Mushroom-head

**Lens optics:** opaque

#### **MECHANICAL CHARACTERISTICS**

Switching action: Maintained

Release type: Twist to unlock

**Mechanical lifetime:** 300 000 cycles of operation

**Operating frequency:** Max. 600/h

**Weight:** 0.097 kg