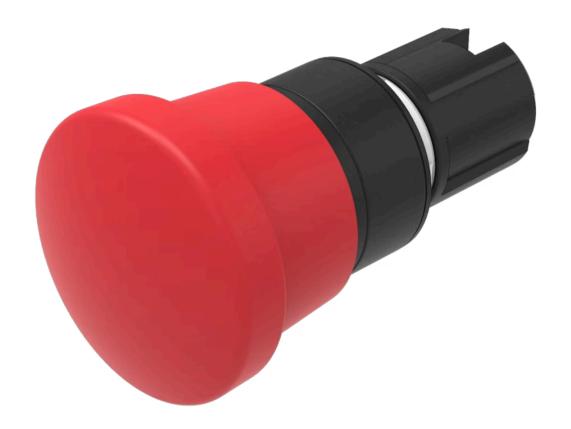

# 45-2C37.1920.000 Actuator

### **FRONT**

Front dimension: Ø 40 mm

Front form: Round

Front bezel colour: Black

Front bezel material: Plastic

#### **OPERATING-/INDICATION PART**

Lens colour: Red

Lens material: Plastic

Lens illumination: Non illuminated

**Lens shape:** Mushroom-head

**Lens optics:** opaque

#### **MECHANICAL CHARACTERISTICS**

Switching action: Maintained

Release type: Pull unlock

**Mechanical lifetime:** 300 000 cycles of operation

**Operating frequency:** Max. 600/h

**Weight:** 0.054 kg