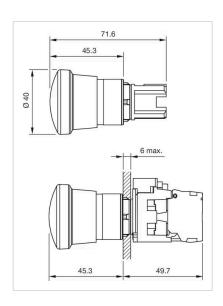

### **FRONT**

Front dimension: Ø 40 mm

Front form: Round

Front bezel colour: Black

Front bezel material: Plastic

## Dimension drawings: