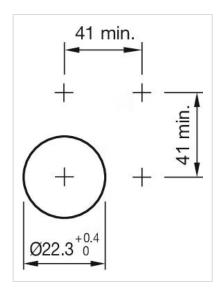

### **AMBIENT CONDITION**

| Operating temperature: | - 25 °C + 70 °C                                                                                                                     |
|------------------------|-------------------------------------------------------------------------------------------------------------------------------------|
| Storage temperature:   | – 40 °C + 80 °C                                                                                                                     |
| Shock resistance:      | According to IEC 60068-2-27: Sinusoidal half-wave 50 g / 11 ms                                                                      |
| Vibration resistance:  | According to IEC 60068-2-6: 2 500 Hz: 5 g                                                                                           |
| Climate resistance:    | During operation according to IEC 60721: 3K6, 3C3, 3S2, 3M6                                                                         |
|                        |                                                                                                                                     |
| CERTIFICATE            |                                                                                                                                     |
| REACH:                 | REACH compliant                                                                                                                     |
| RoHS:                  | RoHS compliant                                                                                                                      |
|                        |                                                                                                                                     |
| OTHER                  |                                                                                                                                     |
| Short Description:     | Actuator, $\varnothing$ 40 mm, Mushroom-head, Non illuminated, Red, Plastic, opaque, Round, Black, Plastic, Maintained, Pull unlock |
| Dimension:             | Ø 40 mm                                                                                                                             |
| Housing colour:        | Yellow                                                                                                                              |
| Housing material:      | Plastic                                                                                                                             |
| Product attributes:    | Pull release                                                                                                                        |
| Hints:                 | Application as per DIN EN ISO 13850 and EN 60204-1                                                                                  |
| Wiring diagrams:       |                                                                                                                                     |
|                        | <u></u>                                                                                                                             |
| Mounting cut-outs:     |                                                                                                                                     |

## Dimension drawings: