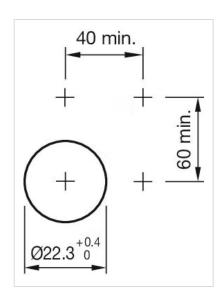

#### **MOUNTING**

Design: Raised

Mounting cut-out: Ø 22.3 mm

Mounting type: Panel mounting

### Mounting cut-outs: