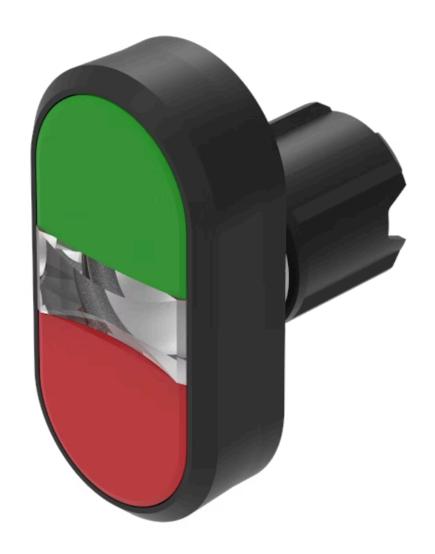

## **OPERATING-/INDICATION PART**

**Lens colour:** Green-red

Lens material: Plastic

Lens illumination: Illuminated

Lens shape: Flush

Lens optics: opaque

**Lens type:** Level with front bezel

#### **OTHER**

**Short Description:** Actuator, Ø 22.3 mm, 58 mm x 30 mm, Flush, Illuminated, Green-red, Plastic,

opaque, Rectangular, Black, Plastic, Momentary, IP66, IP67, IP69K

Housing colour: Black

Housing material: Plastic

**Hints:** With illuminative centre window

Wiring diagrams: