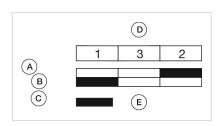

## Component layouts:

A = Switching action
B = green (white) button pressed
C = red (black) button pressed

D = Arrangement switching element correspondens to designation of front

E = Switching element actuated