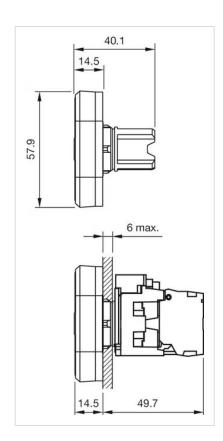

ms

**Vibration resistance:** According to IEC 60068-2-6: 10 ... 500 Hz: 5 g

Climate resistance: During operation according to IEC 60721: 3K6, 3C3, 3S2, 3M6, 3B2

#### **CERTIFICATE**

**REACH:** REACH compliant

RoHS: RoHS compliant

#### **OTHER**

**Short Description:** Actuator, Ø 22.3 mm, 58 mm x 30 mm, Flush, Illuminated, Green-red, Plastic,

opaque, Rectangular, Black, Plastic, Momentary, IP66, IP67, IP69K

Housing colour: Black

Housing material: Plastic

**Hints:** With illuminative centre window

Wiring diagrams:



## Component layouts:



A = Switching action
B = green (white) button pressed
C = red (black) button pressed

D = Arrangement switching element correspondens to designation of front

E = Switching element actuated

### Mounting cut-outs:



## Dimension drawings: