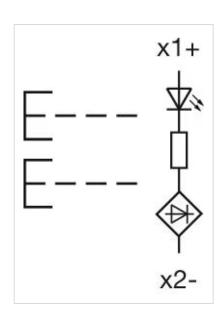

66, IP67, IP69K

**Operating temperature:**  $-25 \, ^{\circ}\text{C} \, ... + 70 \, ^{\circ}\text{C}$ 

Storage temperature:  $-40 \, ^{\circ}\text{C} \, ... + 80 \, ^{\circ}\text{C}$ 

**Shock resistance:** According to IEC 60068-2-27: Sinusoidal half-wave 50 g / 11 ms

**Vibration resistance:** According to IEC 60068-2-6: 10 ... 500 Hz: 5 g

Climate resistance: During operation according to IEC 60721: 3K6, 3C3, 3S2, 3M6, 3B2

#### **CERTIFICATE**

**REACH:** REACH compliant

RoHS: RoHS compliant

#### **OTHER**

**Short Description:** Actuator, Ø 22.3 mm, 58 mm x 30 mm, Flush, Illuminated, Green-red, Plastic,

opaque, Rectangular, Black, Plastic, Momentary, IP66, IP67, IP69K

Housing colour: Black

Housing material: Plastic

**Hints:** With illuminative centre window

Wiring diagrams:



## Component layouts:



A = Switching action
B = green (white) button pressed
C = red (black) button pressed

D = Arrangement switching element correspondens to designation of front

E = Switching element actuated

### Mounting cut-outs:



## Dimension drawings: