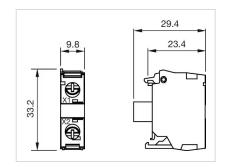

sup> )<br>- Without end sleeves 2 x (0.5 1.5 mm <sup>2</sup> )<br>- For AWG cables for auxiliary contacts 2 x (18 14) |
| Weight:             | 0.008 kg                                                                                                                                                                                |
|                     |                                                                                                                                                                                         |

### CERTIFICATE

| REACH: | REACH compliant |
|--------|-----------------|
| RoHS:  | RoHS compliant  |

#### OTHER

Short Description:

Wiring diagrams:

Illumination element, Screw terminal, Blue, 6 - 24 V AC/DC, Front mounting



#### Dimension drawings: