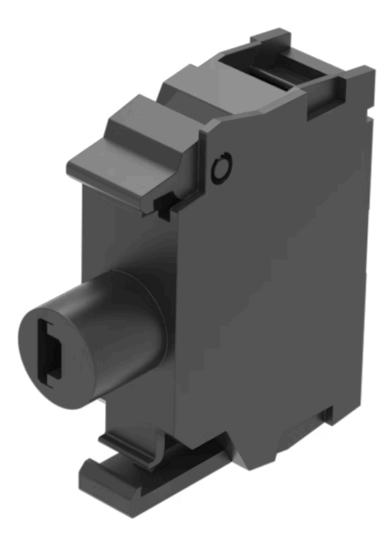

# Illumination element

45-320.1J11

https://www.eao.com/component/45-320.1J11/en/...

## 45-320.1J11 Illumination element

| MOUNTING                          |                |
|-----------------------------------|----------------|
| Component mounting type:          | Front mounting |
|                                   |                |
| <b>OPERATING-/INDICATION PART</b> |                |
| Illumination colour:              | Blue           |
|                                   |                |
| ELECTRICAL CHARACTERISTICS        |                |
| Operating voltage:                | 6 - 24 V AC/DC |
| Surge voltage resistance:         | 4 kV           |
| Lumi. Intensity:                  | 280 - 710 mcd  |

#### OTHER

Short Description:

Wiring diagrams:

Illumination element, Screw terminal, Blue, 6 - 24 V AC/DC, Front mounting