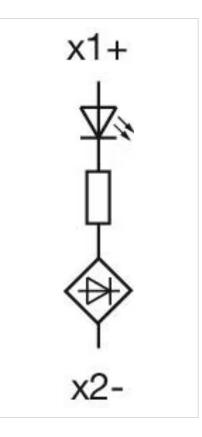

#### OTHER

Short Description:

Wiring diagrams:

Illumination element, Screw terminal, Blue, 6 - 24 V AC/DC, Front mounting