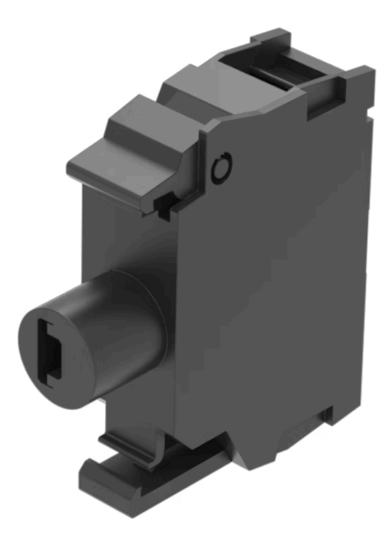

# 45-320.1J16 Illumination element

| MOUNTING                          |                |
|-----------------------------------|----------------|
| Component mounting type:          | Front mounting |
|                                   |                |
| <b>OPERATING-/INDICATION PART</b> |                |
| Illumination colour:              | Blue           |
|                                   |                |
| ELECTRICAL CHARACTERISTICS        |                |
| Operating voltage:                | 24 V AC/DC     |
| Surge voltage resistance:         | 4 kV           |
| Lumi. Intensity:                  | 280 - 710 mcd  |

#### OTHER

**Short Description:** 

Wiring diagrams:

Illumination element, Screw terminal, Blue, 24 V AC/DC, Front mounting