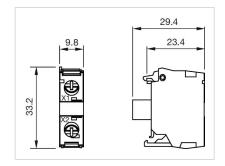

|
| Terminal details 2: | Finely stranded<br>- Without end sleeves 2 x (0.5 0.75 mm <sup>2</sup> )<br>- Without end sleeves 2 x (0.5 1.5 mm <sup>2</sup> )<br>- For AWG cables for auxiliary contacts 2 x (18 14) |
| Weight:             | 0.01 kg                                                                                                                                                                                 |

### CERTIFICATE

| REACH: | REACH compliant |
|--------|-----------------|
| RoHS:  | RoHS compliant  |

#### OTHER

**Short Description:** 

Wiring diagrams:

Illumination element, Screw terminal, Blue, 24 V AC/DC, Front mounting



#### Dimension drawings: