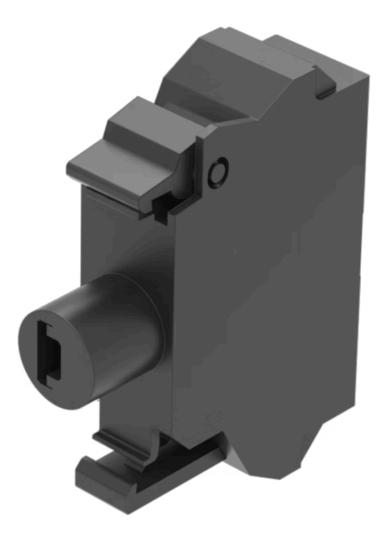

# Illumination element

45-320.1J48

https://www.eao.com/p/45-320.1J48

## 45-320.1J48 Illumination element

| MOUNTING                          |                |
|-----------------------------------|----------------|
| Component mounting type:          | Front mounting |
|                                   |                |
| <b>OPERATING-/INDICATION PART</b> |                |
| Illumination colour:              | Blue           |
|                                   |                |
| ELECTRICAL CHARACTERISTICS        |                |
| Operating voltage:                | 230 V AC       |
| Surge voltage resistance:         | 4 kV           |
| Lumi. Intensity:                  | 280 - 710 mcd  |