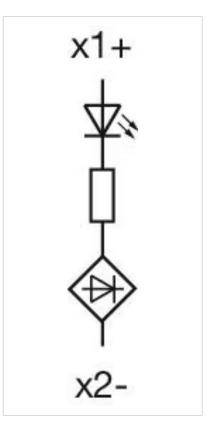

s 2 x (0.5 1.5 mm <sup>2</sup> )<br>– With end sleeves 2 x (0.5 0.75 mm <sup>2</sup> )<br>– For AWG cables for auxiliary contacts 2 x (24 16) |
| Weight:             | 0.01 kg                                                                                                                                                                                                                      |
|                     |                                                                                                                                                                                                                              |

#### CERTIFICATE

| REACH: | REACH compliant |
|--------|-----------------|
| RoHS:  | RoHS compliant  |

OTHER

#### Short Description:

#### Wiring diagrams:



#### **Dimension drawings:**