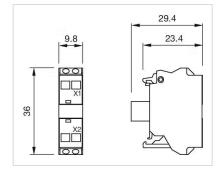

<br>– With end sleeves 2 x (0.5 0.75 mm <sup>2</sup> )<br>– For AWG cables for auxiliary contacts 2 x (24 16) |
| Weight:             | 0.01 kg                                                                                                                                                                                                                      |
|                     |                                                                                                                                                                                                                              |

#### CERTIFICATE

| REACH: | REACH compliant |
|--------|-----------------|
| RoHS:  | RoHS compliant  |

OTHER

#### Short Description:

#### Wiring diagrams:



#### **Dimension drawings:**