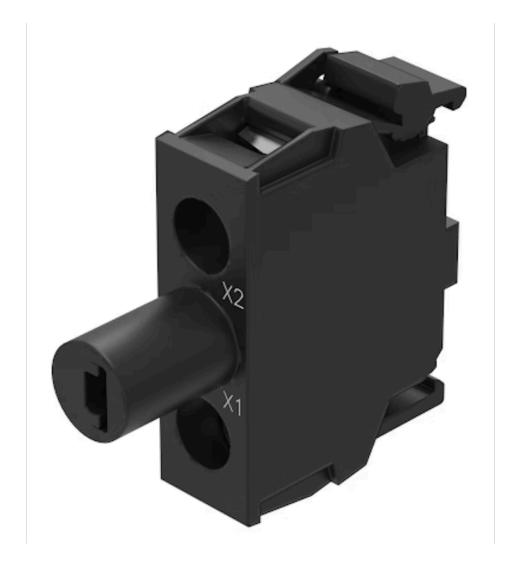

#### **MOUNTING**

Component mounting type: Base mounting

#### **OPERATING-/INDICATION PART**

Illumination colour: Red

## **MECHANICAL CHARACTERISTICS**

Terminal: Screw terminal

Terminal details 1: Solid 2 x (1.0 ... 1.5mm²)

- With end sleeves 2 x (0.5 ... 0.75 mm<sup>2</sup>)

Terminal details 2: Finely stranded

Without end sleeves 2 x (0.5 ... 0.75 mm²)Without end sleeves 2 x (0.5 ... 1.5 mm²)

- For AWG cables for auxiliary contacts 2 x (18 ... 14)

Weight: 0.02 kg