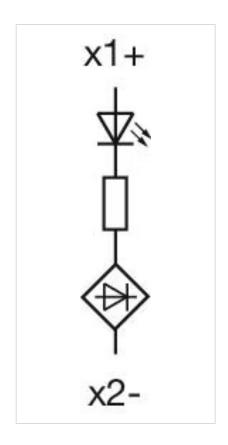

### **ELECTRICAL CHARACTERISTICS**

**Operating voltage:** 24 - 240 V AC/DC

Surge voltage resistance: 4 kV

Lumi. Intensity: 900 - 1400 mcd

# **OTHER**

**Short Description:** 

Illumination element, Screw terminal, Red, 24 - 240 V AC/DC, Base mounting

Hints:

Illumination element base mounting can used only with enclosure

Wiring diagrams:

Dimension drawings: