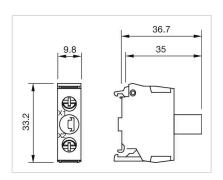

# **OTHER**

**Short Description:** 

Illumination element, Screw terminal, Red, 24 - 240 V AC/DC, Base mounting

Hints:

Illumination element base mounting can used only with enclosure

Wiring diagrams:

Dimension drawings: