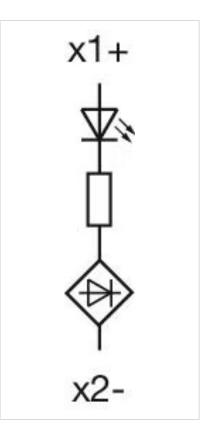

#### OTHER

Short Description:

Hints:

Wiring diagrams:

Illumination element, Screw terminal, Yellow, 24 V AC/DC, Base mounting

Illumination element base mounting can used only with enclosure