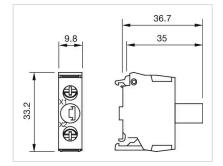

|
| Terminal details 1:        | Solid 2 x (1.0 1.5mm²)<br>- With end sleeves 2 x (0.5 0.75 mm²)                                                                                                                         |
| Terminal details 2:        | Finely stranded<br>– Without end sleeves 2 x (0.5 0.75 mm <sup>2</sup> )<br>– Without end sleeves 2 x (0.5 1.5 mm <sup>2</sup> )<br>– For AWG cables for auxiliary contacts 2 x (18 14) |

0.02 kg

Weight:

CERTIFICATE

#### **REACH:**

**RoHS**:

REACH compliant

RoHS compliant

#### OTHER

Short Description:

Hints:

Wiring diagrams:

Illumination element, Screw terminal, Yellow, 24 V AC/DC, Base mounting

Illumination element base mounting can used only with enclosure



#### Dimension drawings: