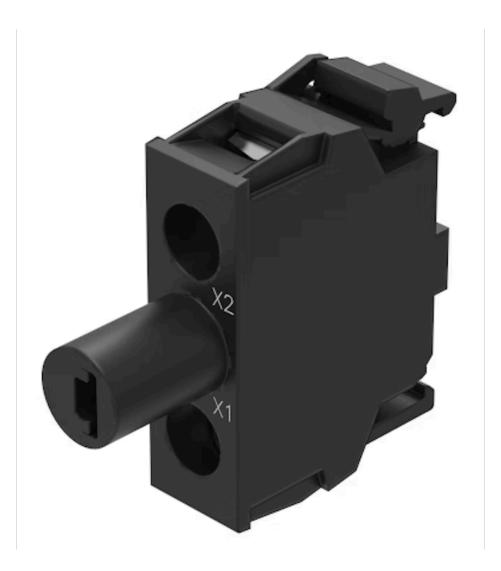

## 45-320.2G16 Illumination element

| PRODUCT RANGE              |                                                                                                                                                                                         |
|----------------------------|-----------------------------------------------------------------------------------------------------------------------------------------------------------------------------------------|
| Product Status:            | Phase-out                                                                                                                                                                               |
|                            |                                                                                                                                                                                         |
| MOUNTING                   |                                                                                                                                                                                         |
| Component mounting type:   | Base mounting                                                                                                                                                                           |
|                            |                                                                                                                                                                                         |
| OPERATING-/INDICATION PART |                                                                                                                                                                                         |
|                            |                                                                                                                                                                                         |
| Illumination colour:       | Yellow                                                                                                                                                                                  |
|                            |                                                                                                                                                                                         |
| ELECTRICAL CHARACTERISTICS |                                                                                                                                                                                         |
| Operating voltage:         | 24 V AC/DC                                                                                                                                                                              |
| Surge voltage resistance:  | 4 kV                                                                                                                                                                                    |
| Lumi. Intensity:           | 900 - 1400 mcd                                                                                                                                                                          |
|                            |                                                                                                                                                                                         |
| MECHANICAL CHARACTERISTICS |                                                                                                                                                                                         |
| Terminal:                  | Screw terminal                                                                                                                                                                          |
| Terminal details 1:        | Solid 2 x (1.0 1.5mm²)<br>- With end sleeves 2 x (0.5 0.75 mm²)                                                                                                                         |
| Terminal details 2:        | Finely stranded<br>– Without end sleeves 2 x (0.5 0.75 mm <sup>2</sup> )<br>– Without end sleeves 2 x (0.5 1.5 mm <sup>2</sup> )<br>– For AWG cables for auxiliary contacts 2 x (18 14) |

#### OTHER

Short Description:

Hints:

Wiring diagrams:

Illumination element, Screw terminal, Yellow, 24 V AC/DC, Base mounting

Illumination element base mounting can used only with enclosure