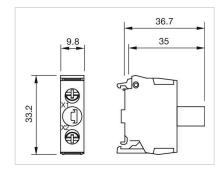

#### OTHER

Short Description:

Hints:

Wiring diagrams:

Illumination element, Screw terminal, White, 24 V AC/DC, Base mounting

Illumination element base mounting can used only with enclosure

**Dimension drawings:** 