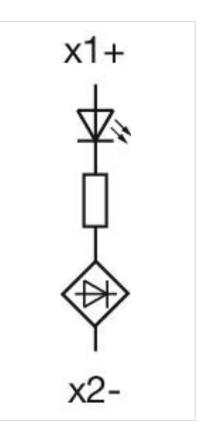

#### OTHER

Short Description:

Hints:

Wiring diagrams:

Illumination element, Screw terminal, White, 24 V AC/DC, Base mounting

Illumination element base mounting can used only with enclosure

**Dimension drawings:** 