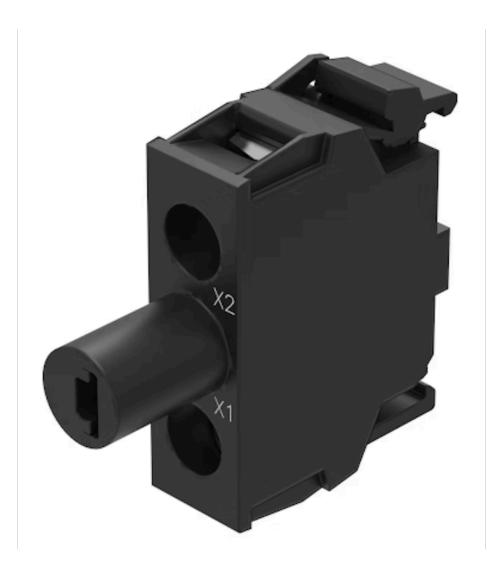

## 45-320.2N16 Illumination element

| MOUNTING                          |                |
|-----------------------------------|----------------|
| Component mounting type:          | Base mounting  |
|                                   |                |
| <b>OPERATING-/INDICATION PART</b> |                |
| Illumination colour:              | White          |
|                                   |                |
| ELECTRICAL CHARACTERISTICS        |                |
| Operating voltage:                | 24 V AC/DC     |
| Surge voltage resistance:         | 4 kV           |
| Lumi. Intensity:                  | 900 - 1400 mcd |

#### MECHANICAL CHARACTERISTICS

| Terminal:           | Screw terminal                                                                                                                                                                          |
|---------------------|-----------------------------------------------------------------------------------------------------------------------------------------------------------------------------------------|
| Terminal details 1: | Solid 2 x (1.0 1.5mm²)<br>- With end sleeves 2 x (0.5 0.75 mm²)                                                                                                                         |
| Terminal details 2: | Finely stranded<br>– Without end sleeves 2 x (0.5 0.75 mm <sup>2</sup> )<br>– Without end sleeves 2 x (0.5 1.5 mm <sup>2</sup> )<br>– For AWG cables for auxiliary contacts 2 x (18 14) |
| Weight:             | 0.02 kg                                                                                                                                                                                 |
|                     |                                                                                                                                                                                         |

#### OTHER

Short Description:

Hints:

Wiring diagrams:

Illumination element, Screw terminal, White, 24 V AC/DC, Base mounting

Illumination element base mounting can used only with enclosure

**Dimension drawings:** 