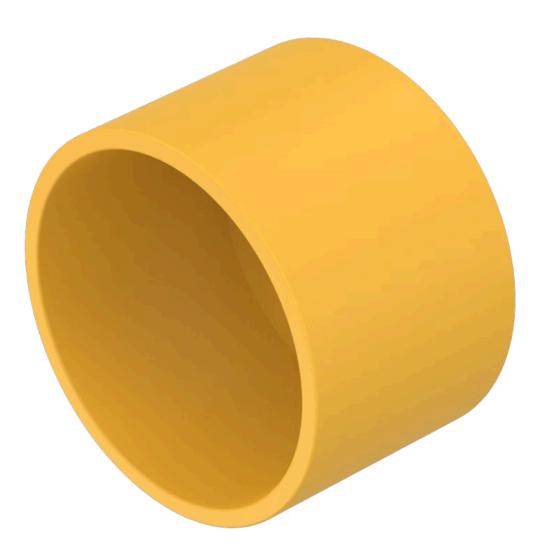

## 45-550.1400 E-stop protective shroud

| FRONT                      |                                                                                                                                         |
|----------------------------|-----------------------------------------------------------------------------------------------------------------------------------------|
| Colour:                    | Yellow                                                                                                                                  |
|                            |                                                                                                                                         |
| MECHANICAL CHARACTERISTICS |                                                                                                                                         |
| Weight:                    | 0.044 kg                                                                                                                                |
|                            |                                                                                                                                         |
| OTHER                      |                                                                                                                                         |
| Short Description:         | E-stop protective shroud, Plastic, Yellow                                                                                               |
| Titel Accessory:           | E-stop protective shroud                                                                                                                |
| Material:                  | Plastic                                                                                                                                 |
| Hints:                     | The protection shroud is not suitable for a proper use of emergency stop. It can obstruct a spontaneous operation of the emergency stop |
| Dimension drawings:        | 47.5 Ø 75 Ø 75                                                                                                                          |