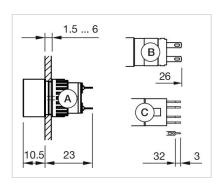

#### **Component layouts:**

A = Universal terminal (rear side)

B = Plug-in terminal (rear side)

C = Anti twist device

D = Drilling plan

### Dimension drawings:

A = Solder terminal B = Plug-in terminal 2.8 mm x 0.5 mm C = Universal terminal 2.0 mm x 0.5 mm