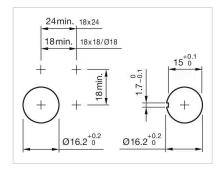

**Tightening torque:** Fixing nut max. 0.5 Nm

**Weight:** 0.005 kg

#### **AMBIENT CONDITION**

**IP front protection:** IP65, according to DIN EN 60529

Operating temperature: - 25 °C ... + 55 °C, mounted as a block, make sure the heat can escape freely

Storage temperature:  $-40 \, ^{\circ}\text{C} \, ... \, + \, 85 \, ^{\circ}\text{C}$ 

Shock resistance:

#### **CERTIFICATE**

**REACH:** REACH compliant

RoHS: RoHS compliant

#### **OTHER**

Short Description: Actuator, Ø 18 mm, Round, Universal terminal, 2 x 0.5 mm, IP65, according to DIN

EN 60529

Internal size: Ø 15,8 mm

Housing colour: Black

Wiring diagrams:



#### **Component layouts:**



A = Universal terminal (rear side)

B = Plug-in terminal (rear side)

C = Anti twist device

D = Drilling plan

#### Mounting cut-outs:



### Dimension drawings:



A = Solder terminal B = Plug-in terminal 2.8 mm x 0.5 mm C = Universal terminal 2.0 mm x 0.5 mm