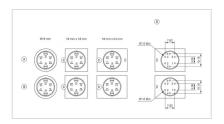

#### **Component layouts:**

A = Universal terminal (rear side)

B = Plug-in terminal (rear side)

C = Anti twist device

D = Drilling plan

#### Mounting cut-outs: