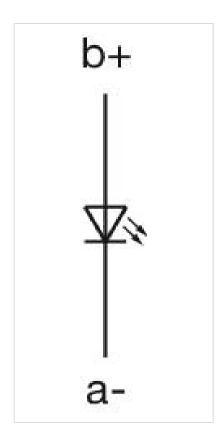

#### **OTHER**

Short Description: Actuator, Ø 18 mm, Round, Universal terminal, 2 x 0.5 mm, IP65, according to DIN

EN 60529

Internal size: Ø 15,8 mm

Housing colour: Black

Wiring diagrams: