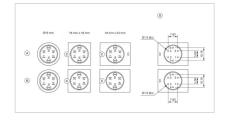

ng to IEC 61058-

1, part 15

#### **MECHANICAL CHARATERISTIC**

**Terminal:** Universal terminal, 2 x 0.5 mm

**Tightening torque:** Fixing nut max. 0.5 Nm

**Weight:** 0.005 kg

#### **AMBIENT CONDITION**

**IP front protection:** IP65, according to DIN EN 60529

Operating temperature: - 25 °C ... + 55 °C, mounted as a block, make sure the heat can escape freely

Storage temperature:  $-40 \, ^{\circ}\text{C} \, ... \, + \, 85 \, ^{\circ}\text{C}$ 

Shock resistance:

#### **CERTIFICATE**

**REACH:** REACH compliant

**RoHS:** RoHS compliant

#### **OTHER**

**Short Description:** Actuator, 24 mm x 18 mm, Rectangular, Universal terminal, 2 x 0.5 mm, IP65,

according to DIN EN 60529

Internal size: 21,5 mm x 15,3 mm

Housing colour: Black

Wiring diagrams:



#### **Component layouts:**



A = Universal terminal (rear side)

B = Plug-in terminal (rear side)

C = Anti twist device

D = Drilling plan

#### Mounting cut-outs:



### Dimension drawings:



A = Solder terminal B = Plug-in terminal 2.8 mm x 0.5 mm C = Universal terminal 2.0 mm x 0.5 mm