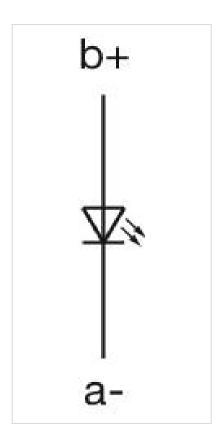

#### **OTHER**

**Short Description:** Actuator, 24 mm x 18 mm, Rectangular, Universal terminal, 2 x 0.5 mm, IP65,

according to DIN EN 60529

Internal size: 21,5 mm x 15,3 mm

Housing colour: Black

Wiring diagrams: