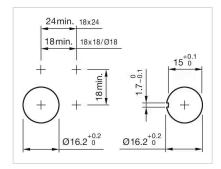

#### Mounting cut-outs:

## 51-041.006 Actuator

| Е | D | 0 | N  | ٦ |
|---|---|---|----|---|
| г | п | v | 14 |   |

Front dimension: 24 mm x 18 mm

Front form: Rectangular

**MOUNTING** 

Design: Raised

Mounting type: Panel mounting