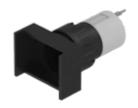

## 51-041.006 Actuator

| Е | D | 0 | N  | ٦ |
|---|---|---|----|---|
| г | п | v | 14 |   |

Front dimension: 24 mm x 18 mm

Front form: Rectangular

**MOUNTING** 

Design: Raised

Mounting type: Panel mounting

#### **OTHER**

**Short Description:** Actuator, 24 mm x 18 mm, Rectangular, Universal terminal, 2 x 0.5 mm, IP65,

according to DIN EN 60529

Internal size: 21,5 mm x 15,3 mm

Housing colour: Black

Wiring diagrams: