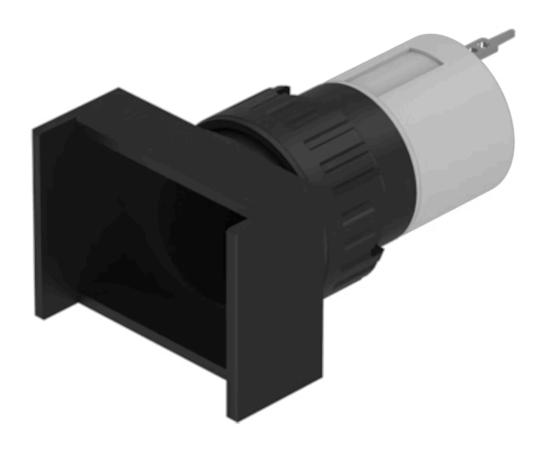

## 51-041.006 Actuator

| Е | D | 0 | N  | ٦ |
|---|---|---|----|---|
| г | п | v | 14 |   |

Front dimension: 24 mm x 18 mm

Front form: Rectangular

**MOUNTING** 

Design: Raised

Mounting type: Panel mounting

#### **OTHER**

**Short Description:** Actuator, 24 mm x 18 mm, Rectangular, Universal terminal, 2 x 0.5 mm, IP65,

according to DIN EN 60529

Internal size: 21,5 mm x 15,3 mm

Housing colour: Black

Wiring diagrams: